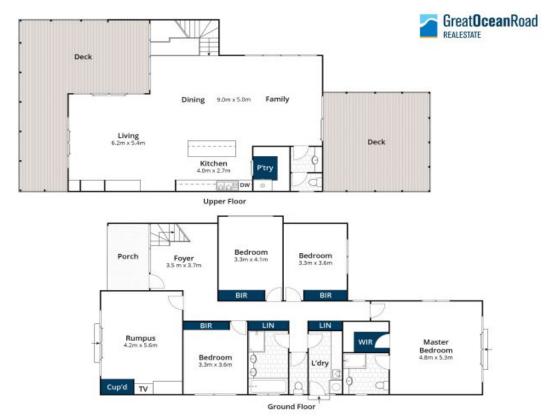

vel of prestige living for Aireys Inlet.

The ultimate in coastal chic, this incredible, brand new dream home is a triumph in design with the interior reflecting the beauty of its prized position, walking distance from Sunnymead and Sandy Gully beaches.

An impressive entry of honed stone blocks reveals the true scale of this master-built, two-storey residence with striking seven-metre feature wall, European oak flooring, soaring ceilings and huge open living spaces.

Upstairs, the meticulously-crafted flush kitchen features the latest caesarstone benchtops, hand-cut Italian tile splash-back, butler's pantry and state-of-the-art Bosch appliances, including induction cooktop, 900mm oven and Schock German quartz under-mount sink.

**James Worssam** 

Ben Jackson

0418 585 815

0437 380 706



Whilst bwrm.com.au has made every attempt to ensure the accuracy of the floor plan contained here, measurements are approximate and no responsibility is taken for any error, omission, or mis-statement. This plan is for illustrative purposes only

## 5 Hopkins Street, Aireys Inlet