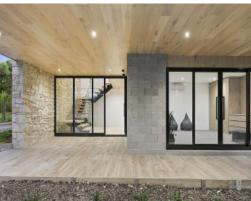

An impressive entry of honed stone blocks reveals the true scale of this master-built, two-storey residence with striking seven-metre feature wall, European oak flooring, soaring ceilings and huge open living spaces.

Upstairs, the meticulously-crafted flush kitchen features the latest caesarstone benchtops, hand-cut Italian tile splash-back, butler's pantry and state-of-the-art Bosch appliances, including induction cooktop, 900mm oven and Schock German quartz under-mount sink.