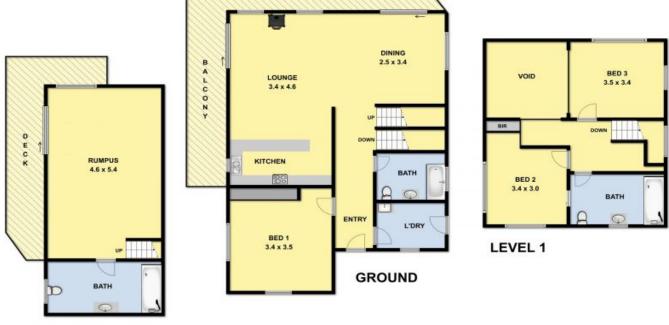

## A BIRDS EYE VIEW!

An immaculately presented beach home with flexible floor plan over 3 levels. Comprising 3 bedrooms, 3 bathrooms, open plan kitchen/living, plus large second living space and extensive decking on 3 levels.

**Karen Stribling** 0439 650 838

LOWER LEVEL