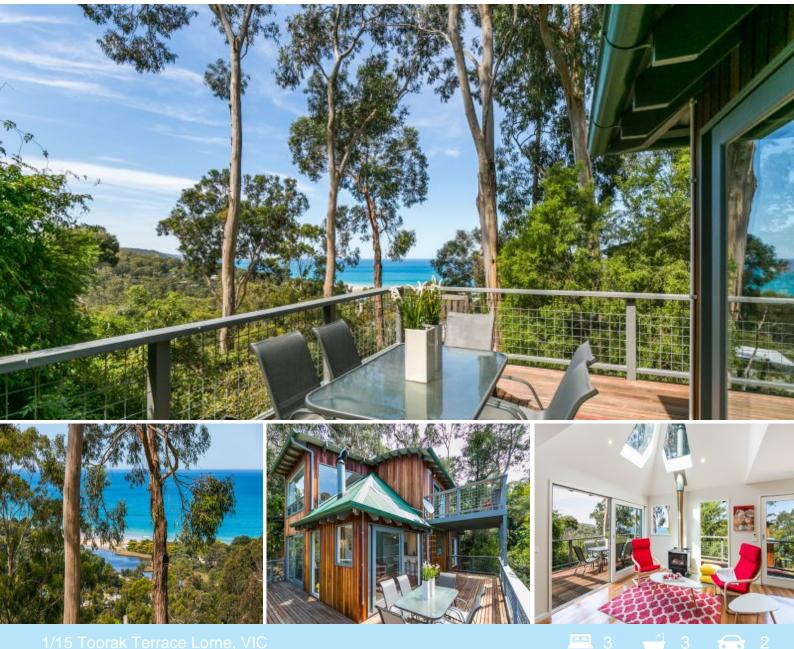

## A BIRDS EYE VIEW!

An immaculately presented beach home with flexible floor plan over 3 levels. Comprising 3 bedrooms, 3 bathrooms, open plan kitchen/living, plus large second living space and extensive decking on 3 levels.

The ocean views have a perfect angle to capture the Erskine River mouth entering Louttit Bay and also enjoy a panoramic vista to Aireys Inlet Lighthouse. Quality views never to be built out.

Sited on a compact 409 sqm block with beautiful blue gums surrounding and an abundance of native birdlife. A very private and special location in Lorne yet only a 2 minute drive from the busy shopping precinct.

Expansive timber windows frame the views and the hardwood flooring throughout is in excellent condition. It's a very well maintained locally built home with a relaxed feel.

Price:

\$910,000

**Michael Coutts** 0438 356 624