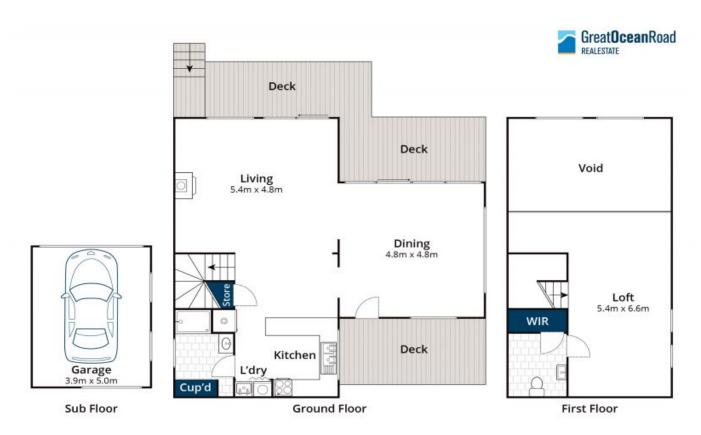

A very spacious open plan kitchen/living/dining area enjoys great natural light opening out to decking on the north and south sides.

The loft bedroom is a massive room. There is also scope to add a second bedroom underneath the house where a concrete slab and ample clearance is available (STCA).

The striking timber flooring is a feature plus wood fire heating, well-appointed kitchen and European style laundry. The under house garage is very spacious and has a dual roller door configuration.

**Price:** \$555,000

**Michael Coutts** 

**Michael Coutts** 

0438 356 624

0438 356 624

Whilst bwrm.com.au has made every attempt to ensure the accuracy of the floor plan contained here, measurements are approximate and no responsibility is taken for any error, omission, or mis-statement. This plan is for illustrative purposes only