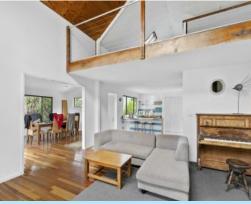

A very spacious open plan kitchen/living/dining area enjoys great natural light opening out to decking on the north and south sides.

The loft bedroom is a massive room. There is also scope to add a second bedroom underneath the house where a concrete slab and ample clearance is available (STCA).

The striking timber flooring is a feature plus wood fire heating, well-appointed kitchen and European style laundry. The under house garage is very spacious and has a dual roller door configuration.

**Price:** \$555,000