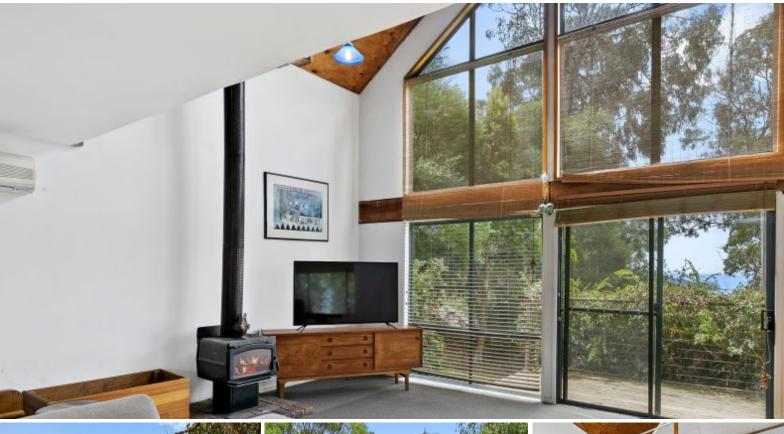

A very spacious open plan kitchen/living/dining area enjoys great natural light opening out to decking on the north and south sides.

The loft bedroom is a massive room. There is also scope to add a second bedroom underneath the house where a concrete slab and ample clearance is available (STCA).

The striking timber flooring is a feature plus wood fire heating, well-appointed kitchen and European style laundry. The under house garage is very spacious and has a dual roller door configuration.

**Price:** \$555,000