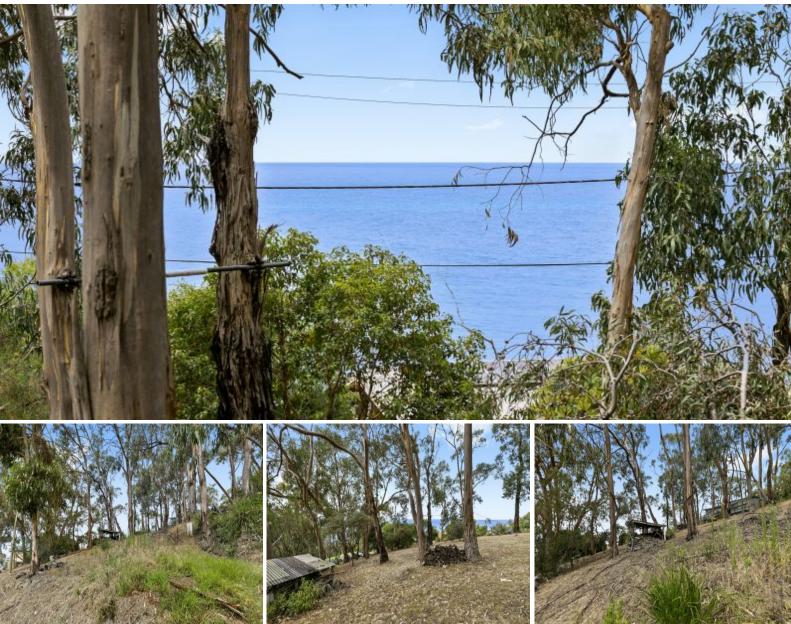

## TOO EASY!

A 749 sqm vacant allotment positioned to easily walk down to the local Kennett River surf break 500 metres below.

Gently sloping and with a north east orientation, you enjoy year-round sun and valuable wind protection in winter.

Ocean views are enjoyed over the entire block as is the lovely private bush vista adjacent being the Otway National Park.

The driveway is cut in and the bitumen road access is available to this block.

An affordable cost effective building opportunity.