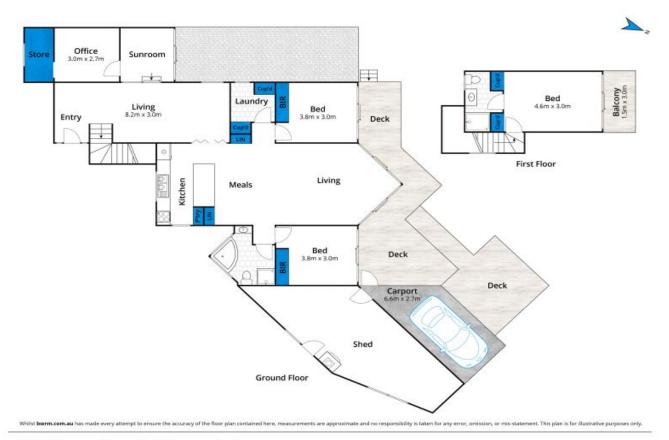

Recently refurbished and comprising 3 bedrooms plus study, main bathroom and ensuite, as well as 2 living areas.

Walk out the door and hook a bream for dinner, take the canoe or the SUP for a paddle, or stroll around the corner to the cafes and restaurants. Everything is only a stone's throw away, including the beach.