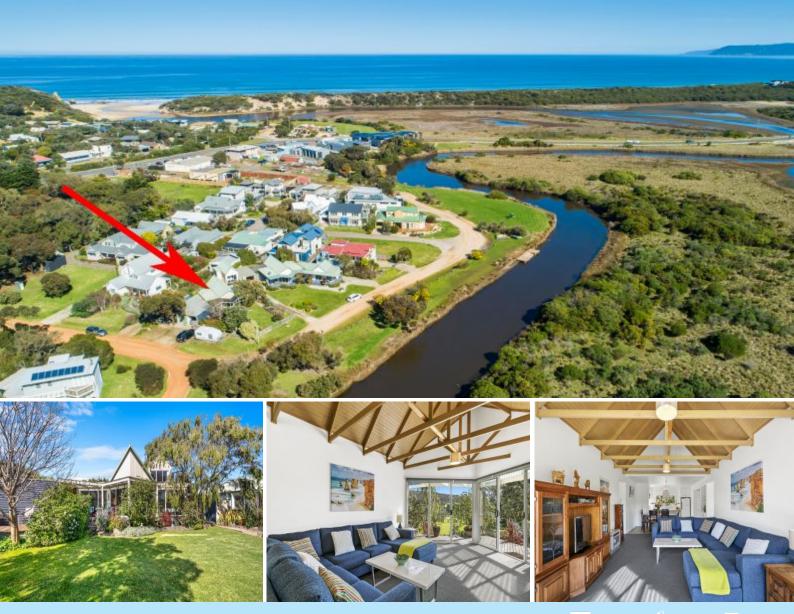

## 7C River Road Aireys Inlet, VIC

## RIVERSIDE BEACH RETREAT

Set opposite the banks of the Painkalac River sits this low maintenance riverside retreat. On a flat, manageable allotment of around 593 sqm the property boasts a beautiful sunny outlook over the grounds to the river and beyond.

Recently refurbished and comprising 3 bedrooms plus study, main bathroom and ensuite, as well as 2 living areas.

Walk out the door and hook a bream for dinner, take the canoe or the SUP for a paddle, or stroll around the corner to the cafes and restaurants. Everything is only a stone's throw away, including the beach.

Ideal for retirement living or as a beach house by the river, the options are plentiful.

James Worssam 0418 585 815 **Ben Jackson** 0437 380 706

🖳 3 🚽 2 🔒 3

7C River Road, Aireys Inlet