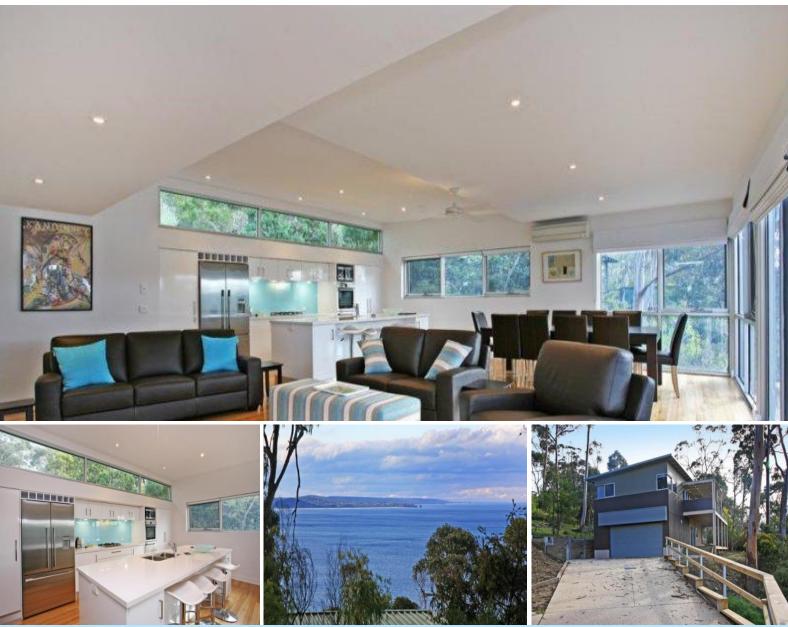

## QUALITY BUILT COASTAL RESIDENCE

Stunning brand new architect designed residence built by an experienced coastal builder, situated in an elevated private location

Features to maximize the propertys energy rating include its solar orientation, solar hot water service, heavy insulation, comfort plus glass to all doors and windows, a large gas log fire and split system

 $4\ bedrooms,\ 2\ bathrooms,\ 2\ powder\ rooms,\ 2\ spacious\ living\ areas\ over\ 2$  levels with quality finishings will undoubtedly capture your interest

Spacious decking on both levels face to the north with spectacular views over Loutitt Bay to Aireys Lighthouse and beyond

A relatively flat block, landscaped to be totally maintenance free. Drive into a remote controlled double lock up garage with immediate access to the house

Views, solid attractive house in a blue chip location awaits your interest