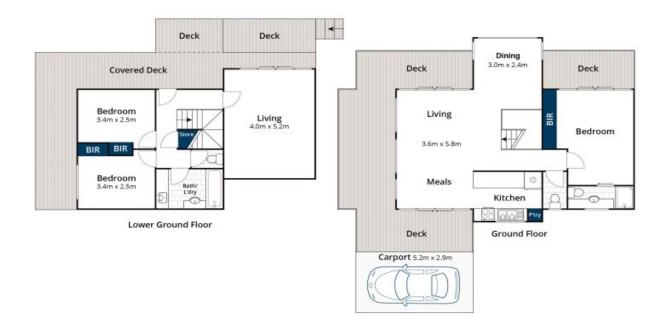

## COASTAL LIVING MADE EASY

A fantastic townhouse comprising 3 bedrooms, 2.5 bathrooms and multiple living zones.

The spacious open plan kitchen/living/dining area is bathed in natural light and captures an expansive and mesmerising ocean view. The accessibility is excellent as you literally park at the back door and enter all on one level.

Large wrap around decks on each level giving opportunity to chase all day sun.

Other features include polished timber flooring, reverse cycle heating/cooling, stone benchtops and carport. An immaculately presented home on a compact allotment perfect for those seeking a low maintenance coastal property.

Price:

\$995,000

**Tyrone Provan** 0405 124 799 lan Stewart 0418 522 571

are approximate and no responsibility is taken for any error, omission, or mis-statement. This plan is for illustrative purposes only.

3/11 Staughton Avenue, Lorne

e the accuracy of the floor plan

Whilst bwrm.com.au has m