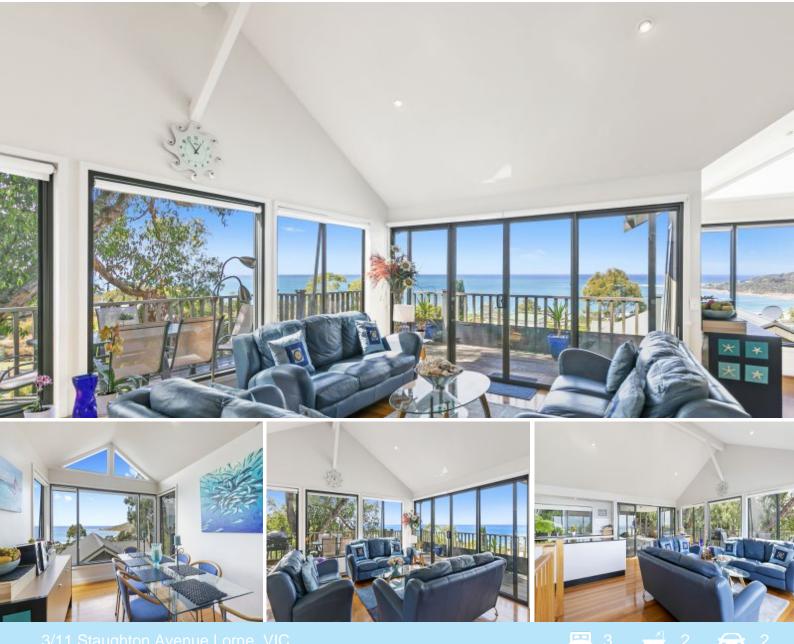

## COASTAL LIVING MADE EASY

A fantastic townhouse comprising 3 bedrooms, 2.5 bathrooms and multiple living zones.

The spacious open plan kitchen/living/dining area is bathed in natural light and captures an expansive and mesmerising ocean view. The accessibility is excellent as you literally park at the back door and enter all on one level.

Large wrap around decks on each level giving opportunity to chase all day sun.

Other features include polished timber flooring, reverse cycle heating/cooling, stone benchtops and carport. An immaculately presented home on a compact allotment perfect for those seeking a low maintenance coastal property.

3/11 Staughton Avenue, Lorne

e the accuracy of the floor plan

Whilst bwrm.com.au has m