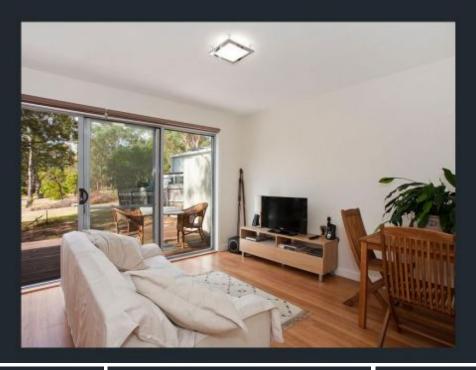

This bright unit adjoins to the front house and is completely self-contained offering an open plan lounge area, modern kitchen, polished wooden floorboards and large private sundeck overlooking the flora and fauna of the parklands.

Features also includes a split system for comfortable living through all season of the year, built in wardrobes, private laundry and garden area.

Don't miss out on this little gem!

\*Rental price includes water usage.