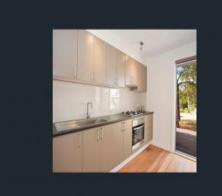

This bright unit adjoins to the front house and is completely self-contained offering an open plan lounge area, modern kitchen, polished wooden floorboards and large private sundeck overlooking the flora and fauna of the parklands.