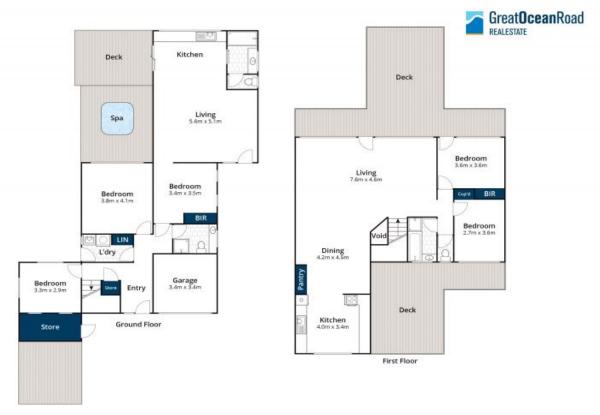

## LOCATION, VIEW AND ROOM FOR EVERYONE!

Positioned perfectly, this property offers an abundance of special features, ticking so many requirements off your 'coastal home' wish list. Located in close proximity to the local shopping village, an easy walk to get your morning coffee, papers and shopping, there is no need to jump in the car whilst you're staying at this address. The river is also just down the road, walking tracks across to Coogoorah Park on the other side or if you fancy living here, local schools are just around the corner too. The beach is not far, a leisurely stroll or canoe there via the river. This house has been well set up with a flexible floor plan, so there are multiple options on how you can use this property. Either share it with friends & families or enjoy the company of many guests. The main house is essentially 4 bedrooms and 2 bathroom with the upper level hosting the open plan kitchen, dining and living room. What's super special about this house is the incredible views to be embraced from everywhere you sit as well as relaxing and taking it all in from the multiple entertaining decks. You can literally chase the sun and move out of winds with the many outdoor spaces, so even with a house full of people, you can still find your own piece of serenity. An absolute bonus is a completely self-contained apartment on the lower laval which has it

**Price:** \$1,130,000

Nicole Spiteri Ben Jackson

0437 380 706

Whits berm com au has made every attempt to ensure the accuracy of the floor plan contained here, measurements are approximate and no responsibility is taken for any error, omission, or mis-statement. This plan is for illustrative purposes only.