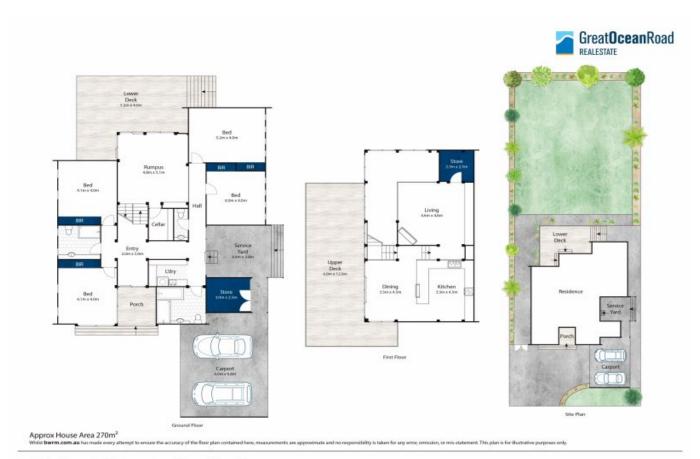

## THE PINNACLE OF NOEL

Breathtaking in beauty, remarkable in scale and uncompromised in level of finish and architecture, this exclusive residence is beyond doubt one of the best homes to ever come onto the market in the Apollo Bay Region with absolutely no expense spared.

Situated in the prestigious & sought after Noel Street offering uncompromised 180 degree panoramic views encompassing Apollo Bay, Cape Patton & Mounts Bay to Marengo Beach that will leave you breathless.

Designed for entertaining family & friends, the kitchen features practical design elements including dual ovens & gas stove top, breakfast bar & spacious cabinetry, complimented by an indoor dining space & large Merbau alfresco entertaining deck and a climate controlled wine cellar.