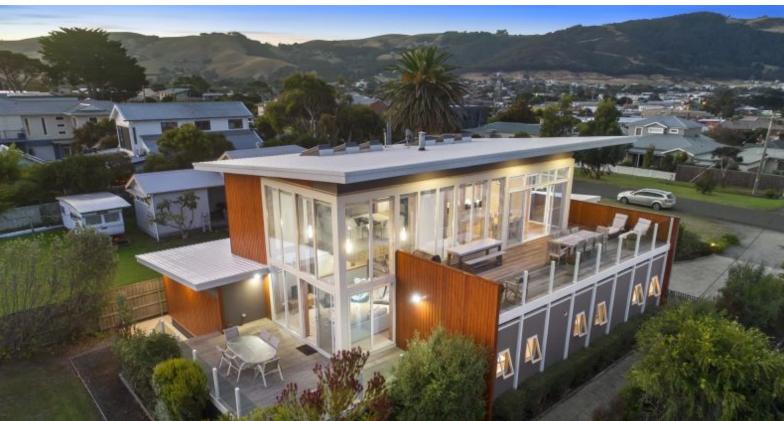

## THE PINNACLE OF NOEL

Breathtaking in beauty, remarkable in scale and uncompromised in level of finish and architecture, this exclusive residence is beyond doubt one of the best homes to ever come onto the market in the Apollo Bay Region with absolutely no expense spared.

Situated in the prestigious & sought after Noel Street offering uncompromised 180 degree panoramic views encompassing Apollo Bay, Cape Patton & Mounts Bay to Marengo Beach that will leave you breathless.

Designed for entertaining family & friends, the kitchen features practical design elements including dual ovens & gas stove top, breakfast bar & spacious cabinetry, complimented by an indoor dining space & large Merbau alfresco entertaining deck and a climate controlled wine cellar.