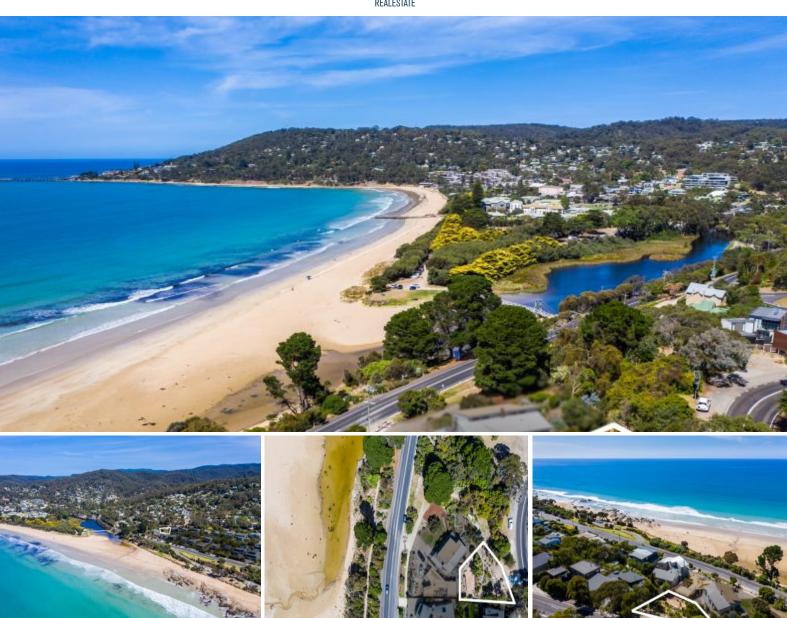

10A Deans Marsh Road Lorne, VIC

## ONE OF LORNE'S LAST PRIME LAND OPPORTUNITIES

Ideally located vacant land opportunity comprising of approx. 550 sqm (Lot 3 of the subdivision), the allotment has been created as the elevated site of the three lots, with all-weather access via a reinforced concrete crossover from the Deans Marsh Road.

The property abuts existing fully developed allotments on two sides, Crown land on the third side and a substantial road frontage along Deans Marsh Road on the fourth side. The Crown land provides a direct pedestrian access to the Ocean Road and Swing Bridge.