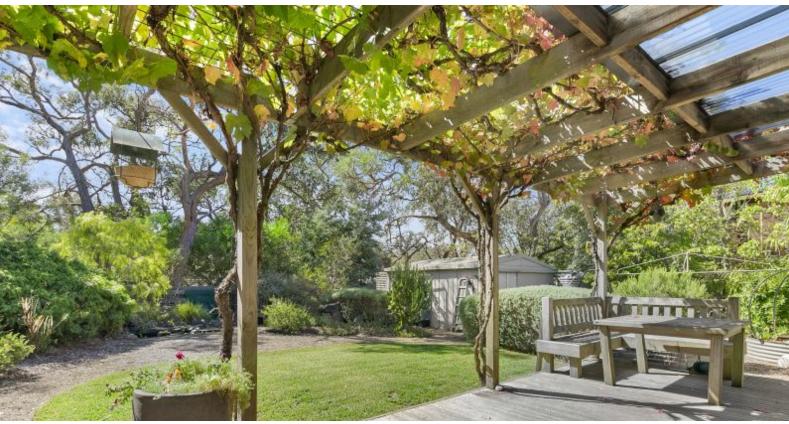

The entry leads into an open living, dining and study area all overlooking both front and back garden. There is a modern style kitchen with stone benchtops, laminate cupboards and current appliances, rear doors lead out onto an undercover alfresco entertaining area that overlooks the beautiful private landscaped backyard. The north facing sun aspect, ensures bright sunshine throughout the day.

There are 3 bedrooms with BIR, 1 central bathroom with spa bath and separate shower. There is a shared lock up garage and off street parking plus wood fire and split system making this an overall perfect home to enjoy.