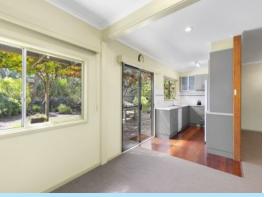

The entry leads into an open living, dining and study area all overlooking both front and back garden. There is a modern style kitchen with stone benchtops, laminate cupboards and current appliances, rear doors lead out onto an undercover alfresco entertaining area that overlooks the beautiful private landscaped backyard. The north facing sun aspect, ensures bright sunshine throughout the day.