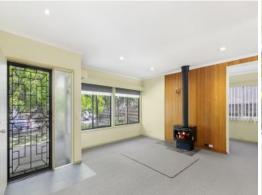

The entry leads into an open living, dining and study area all overlooking both front and back garden. There is a modern style kitchen with stone benchtops, laminate cupboards and current appliances, rear doors lead out onto an undercover alfresco entertaining area that overlooks the beautiful private landscaped backyard. The north facing sun aspect, ensures bright sunshine throughout the day.

There are 3 bedrooms with BIR, 1 central bathroom with spa bath and separate shower. There is a shared lock up garage and off street parking plus wood fire and split system making this an overall perfect home to enjoy.