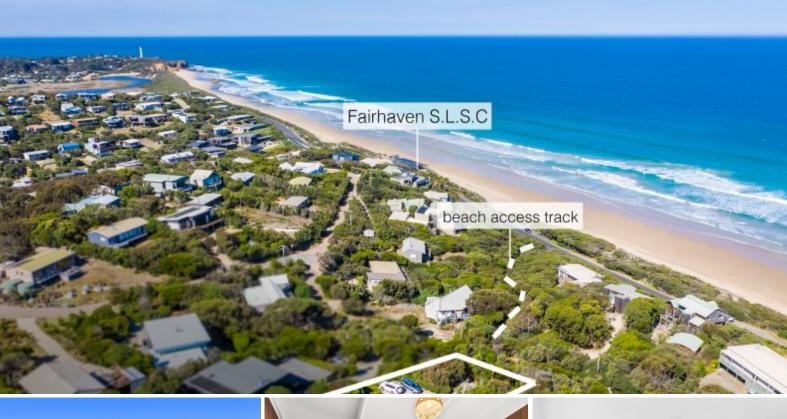

## SIZE, GREAT BEACH ACCESS AND STUNNING VIEWS

This very well presented and versatile property is perched on the hill in one of Fairhaven's dress circle locations. With magnificent white water views and set in a quiet cul de sac on a large but low maintenance allotment of around 1633m2.

## 27 Banool Road, Fairhaven