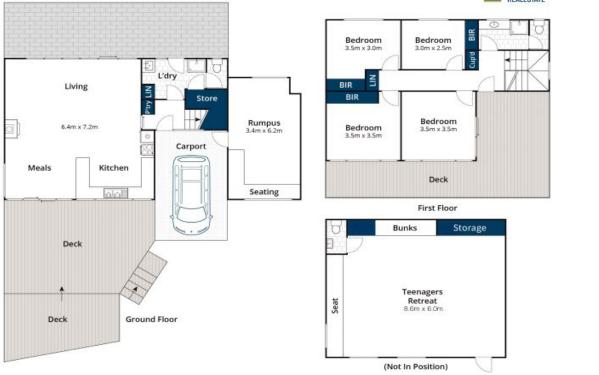

Boasting panoramic views that can never be compromised, the recently refurnished house has generous and flexible accommodation. Consisting of four bedrooms with two bathrooms and an open plan living/kitchen/dining area, there are views of breaking waves from both levels.

Multiple outdoor deck areas allow one to enjoy the sun whilst taking in the hypnotising views. There is also a rumpus room attached to the house as well as an ideal teenager's retreat/artist's studio which is surprisingly large and separate from the house.