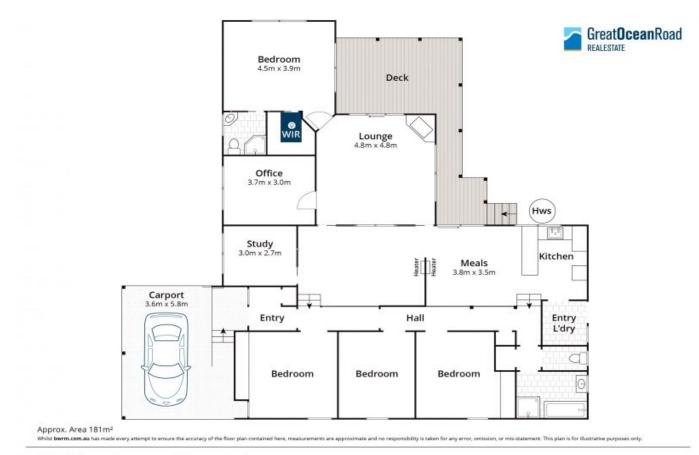

With the floorplan lending itself to suit the larger family and appealing to those who are looking to add their own personal touches, improve or increase what already exists (STCA). The property boasts 5 bedrooms, plus separate study, master bedroom with ensuite and WIR opening to deck space.