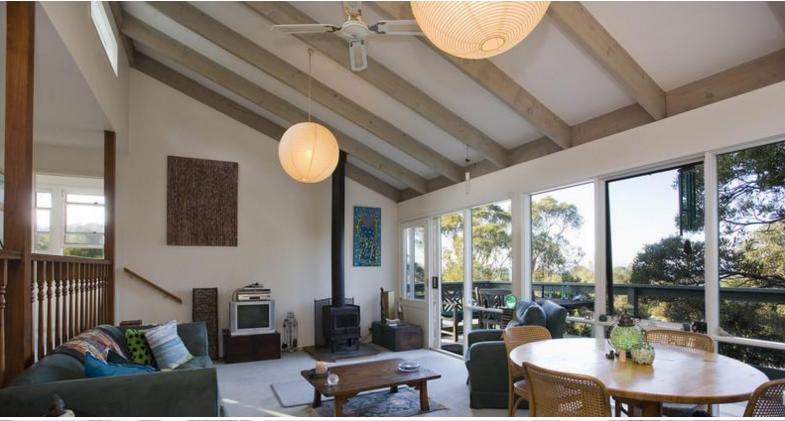

## PEACEFUL AND IDEAL

With superb views and right in the heart of town, this property has two bedrooms.

Everything has been done - recently painted inside and out, refurbished decks, insulation underneath, great cupboard space, NZ wool carpet throughout, wood heating, split system air conditioning and heating.

All with a lovely open cathedral ceiling in a kitchen/living room flooded with light and a great sense of space.

The garden has been designed never to require watering: natives arranged with granite steps leading to the door with stone lanterns guiding you there - all framed in a weathered wooden fence with recycled wooden arches.