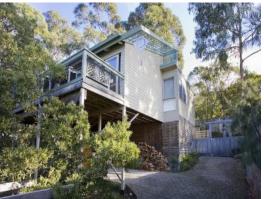

## PEACEFUL AND IDEAL

With superb views and right in the heart of town, this property has two bedrooms.

Everything has been done - recently painted inside and out, refurbished decks, insulation underneath, great cupboard space, NZ wool carpet throughout, wood heating, split system air conditioning and heating.

All with a lovely open cathedral ceiling in a kitchen/living room flooded with light and a great sense of space.

The garden has been designed never to require watering: natives arranged with granite steps leading to the door with stone lanterns guiding you there - all framed in a weathered wooden fence with recycled wooden arches.