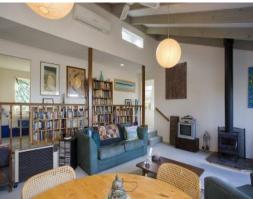

All with a lovely open cathedral ceiling in a kitchen/living room flooded with light and a great sense of space.

The garden has been designed never to require watering: natives arranged with granite steps leading to the door with stone lanterns guiding you there - all framed in a weathered wooden fence with recycled wooden arches.