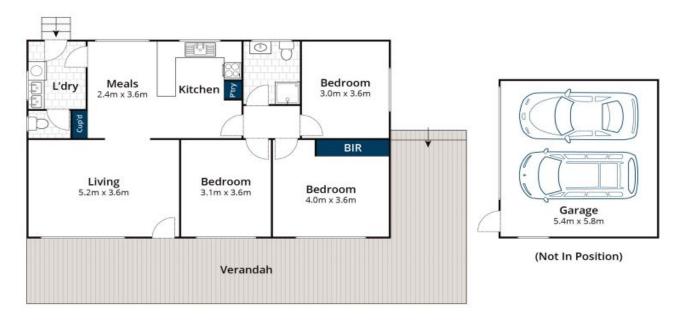

This well-maintained house is complimented by an easy floorplan of 3 bedrooms, open plan kitchen, living, dining opening to undercover deck space, central bathroom, 2 toilets plus detached lock up garage and garden shed.

Price:

880000

lan Stewart 0418 522 571 lan Stewart 0418 522 571 • •

Whilst burm.com.au has made every attempt to ensure the accuracy of the floor plan contained here, measurements are approximate and no responsibility is taken for any error, omission, or mis-statement. This plan is for illustrative purposes only.