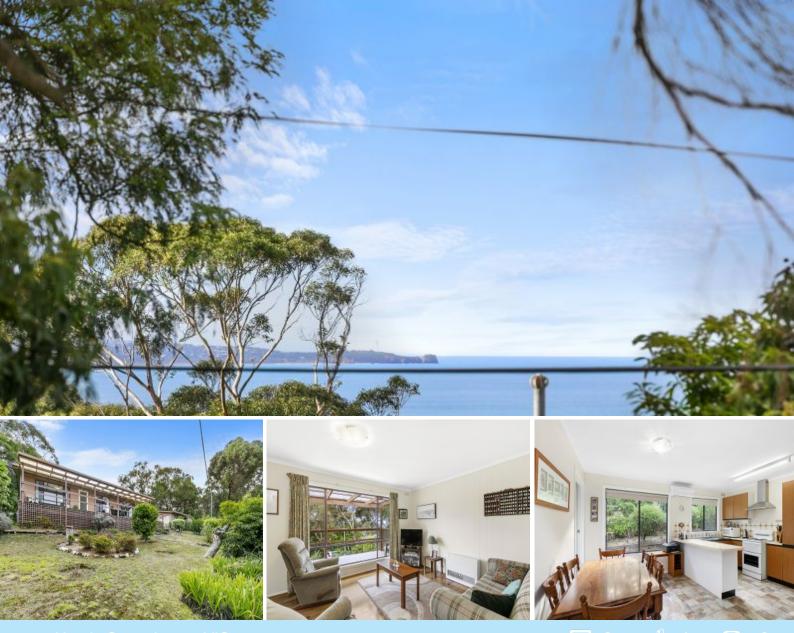

## SIT BACK RELAX AND PLAN YOUR NEXT STEP!

As soon as you enter this single level home you will feel a sense of relaxation as you sit back and ponder life on the under-cover deck, overlooking the established gardens sprawling over the 605sqm of land while taking in the blue water views towards Aireys Inlet Lighthouse.

This well-maintained house is complimented by an easy floorplan of 3 bedrooms, open plan kitchen, living, dining opening to undercover deck space, central bathroom, 2 toilets plus detached lock up garage and garden shed.

The addition of a second level (STCA) would dramatically enhance view potential and accommodate the larger family.

The property boasts dual street frontage with pedestrian access to Neade Street allowing for an easy stroll to the Ocean Road.