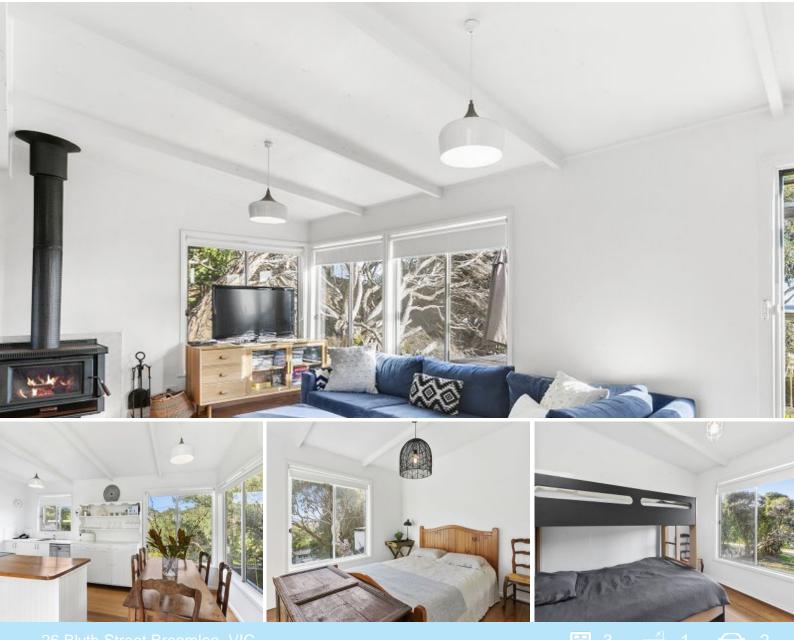

## UNDER APPLICATION

Located in the quite suburb of Breamlea, within super close proximity to the beach through the sandy dunes, this gem has everything you need to enjoy Surf Coast living.

This gorgeous house includes 3 bedrooms, 2 with built in robes, the open plan style living & dining has a wood heater which keeps the entire home warm & cosy, there is also a split system for additional heating and cooling, catering for all seasons of the year.

The large modern kitchen has a dishwasher and glass cooktop / oven so time preparing meals is a breeze. The outside brick courtyard oversees stunning views of the wetlands and is great for entertaining and relaxing whilst listening to the crashing waves. There are polished floor boards throughout the house which gives the home that casual beachy feel. 
 Price:
 \$380 per week