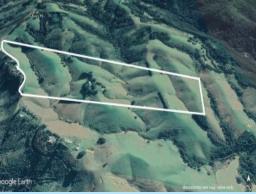

## DRESS CIRCLE OF THE BAY

Perched on the foothills of Apollo Bay, offering stunning Ocean and valley views. This 147.27 acre property presents an ideal opportunity for eco-tourism, farm stay or holiday tourism ventures. Currently utilized as an agistment property with hay storage sheds, operational shearing shed and stockyard. This property also features two dwellings; the main home with recently renovated kitchen and bathroom as well as a separate self contained cottage. Offering seclusion and privacy yet situated just a comfortable drive from stunning beaches and the Apollo Bay township.