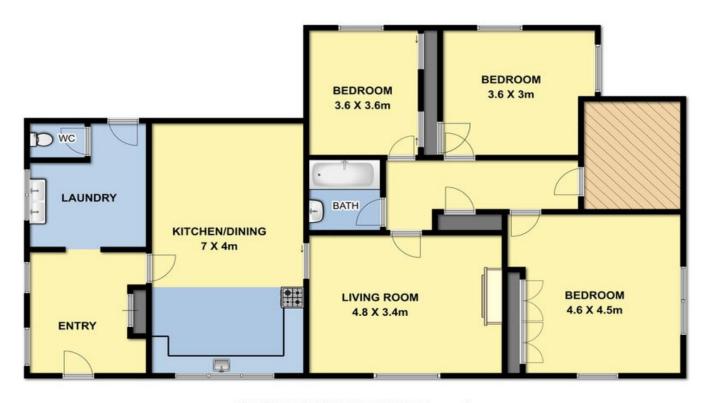

## DRESS CIRCLE OF THE BAY

Perched on the foothills of Apollo Bay, offering stunning Ocean and valley views. This 147.27 acre property presents an ideal opportunity for eco-tourism, farm stay or holiday tourism ventures. Currently utilized as an agistment property with hay storage sheds, operational shearing shed and stockyard. This property also features two dwellings; the main home with recently renovated kitchen and bathroom as well as a separate self contained cottage. Offering seclusion and privacy yet situated just a comfortable drive from stunning beaches and the Apollo Bay township.