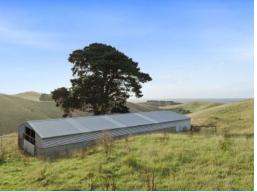

## DRESS CIRCLE OF THE BAY

Perched on the foothills of Apollo Bay, offering stunning Ocean and valley views. This 147.27 acre property presents an ideal opportunity for eco-tourism, farm stay or holiday tourism ventures. Currently utilized as an agistment property with hay storage sheds, operational shearing shed and stockyard. This property also features two dwellings; the main home with recently renovated kitchen and bathroom as well as a separate self contained cottage. Offering seclusion and privacy yet situated just a comfortable drive from stunning beaches and the Apollo Bay township.