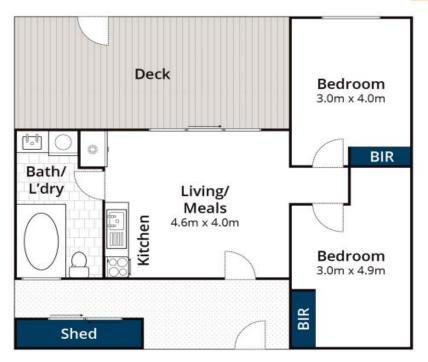

Price:

\$450,000

Ben Jackson

Ben Jackson

0437 380 706

0437 380 706

Approx. Area 56m²
Whitst bwrm.com.au has made every attempt to ensure the accuracy of the floor plan contained here, measurements are approximate and no responsibility is taken for any error, omission, or mis-statement. This plan is for illustrative purposes only