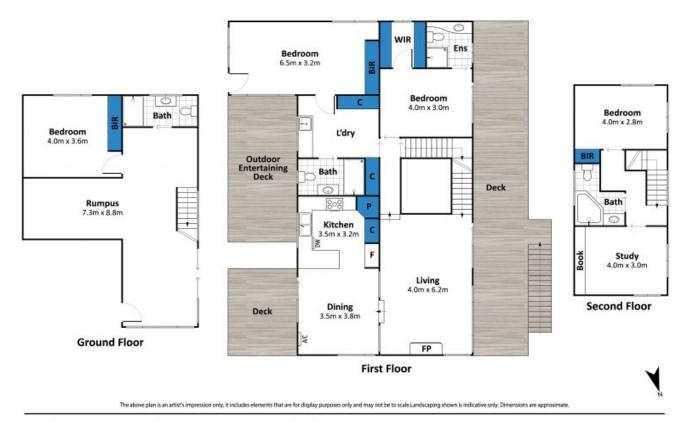

Being suitable for either holiday or permanent living and set over three levels, the floorplan allows for a big family to exist in harmony and with privacy.

The ground floor comprises a large rumpus room and a large bedroom with a bathroom on the same level, ideal for teenagers or an elderly family member.

The middle floor consists of the main bedroom (with ensuite and WIR) plus kitchen/living/dining area as well as another bedroom, bathroom and large laundry.

The top floor comprises a further two bedrooms and the fourth bathroom. Having been recently refurbished, there is nothing left to do but move in and enjoy.