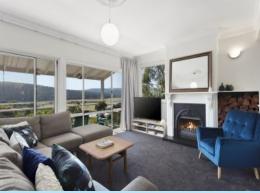

The middle floor consists of the main bedroom (with ensuite and WIR) plus kitchen/living/dining area as well as another bedroom, bathroom and large laundry.

The top floor comprises a further two bedrooms and the fourth bathroom. Having been recently refurbished, there is nothing left to do but move in and enjoy.