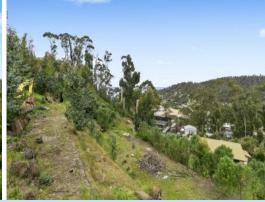

Existing flat areas remain where a previous home was positioned and new retaining wall built for parking making this an easier block to re-develop (S.T.C.A.).

Ocean and bush views surround with wildlife/birdlife sharing this amazing area of Wye River with you. Also recently surveyed.