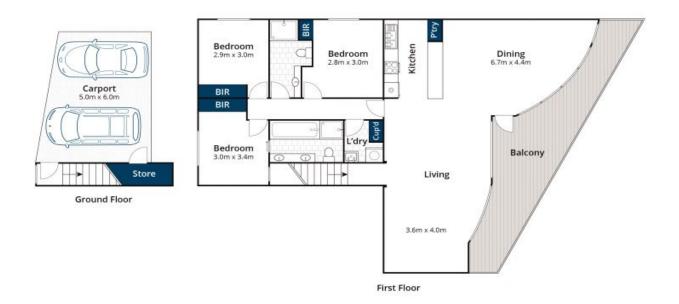

Beautifully designed with easy family living in mind, featuring 3 bedrooms, spacious living zone plus 2 bathrooms, this home is suited to a wide range of households. The first-floor apartment takes in spectacular river and sea views from the kitchen, dining and main living space. Featuring high ceilings, floor to ceiling windows and hardwood polished floors. This fabulous open plan living space flows effortlessly onto a large entertaining deck perfect for watching the kids canoeing or fishing in the river. The spacious master bedroom enjoys built in robes and luxury en-suite allowing privacy and separation.

**Price:** \$825,000

Ben Jackson

Ben Jackson

0437 380 706

0437 380 706

Whilst Interm.com.au has made every attempt to ensure the accuracy of the floor plan contained here, measurements are approximate and no responsibility is taken for any error, omission, or mis-statement. This plan is for illustrative purposes only.