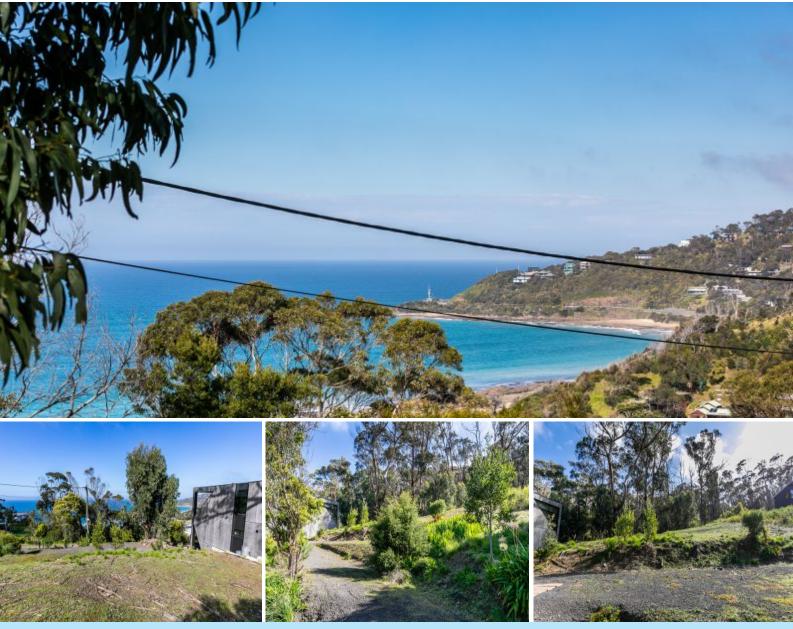

## 7 Mitchell Grove Separation Creek, VIC

## BUY AND BUILD IMMEDIATELY

A 720 sqm vacant allotment with outstanding ocean and coastline views. The block also has a lovely bush vista to the rear. Relatively gently sloping with a driveway crossover and parking platform established.

A planning permit including working drawings is approved and has 14 months left on its currency to commence the project and then a further 2 years to have it completed.

The design is for a 3 bedroom, 2 bathroom elevated residence but all on one level, to capture the views and maximize sunlight. It will be a cost-effective project!

The panoramic view line, friendly topography and guaranteed build should command your buying attention.

Price:

\$395,000

**Michael Coutts** 0438 356 624

**Michael Coutts** 0438 356 624