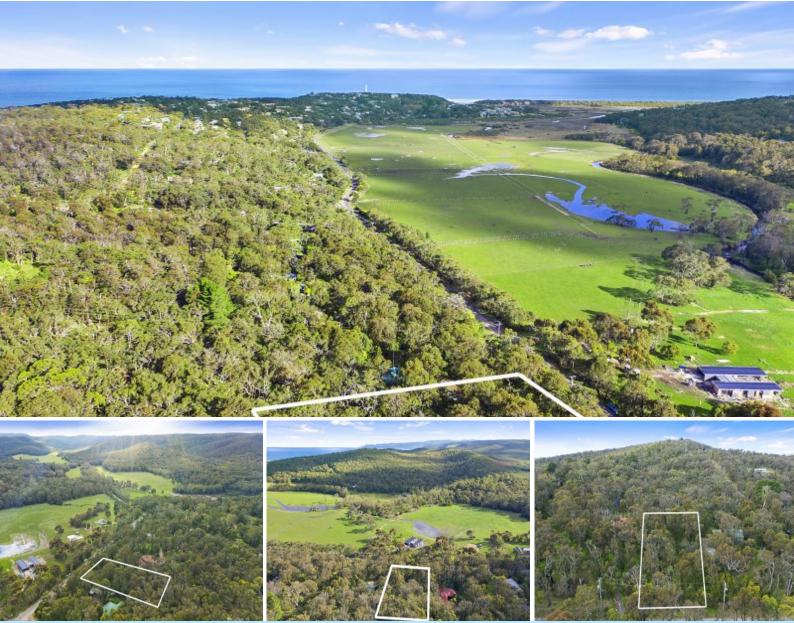

## BEAUTIFUL VACANT ACRE BLOCK

With Aireys Inlet's town boundaries capped, vacant land of this size and scope is extremely scarce.

We offer this superb residential bush block boasting an elevated outlook across the Painkalac Valley and beyond to the Otway National Park.

Here is a unique opportunity to acquire valuable acreage close to the picturesque township and sandy beaches of Aireys Inlet, without the restrictions of any building envelope.

The property has 100m frontage to the northern boundary. To the south is a glimpse of the Light House.

Fully serviced with power, water and NBN all available.

Enjoy the sound of the waves and experience a pristine environment with wildlife at your doorstep.

This is to feel the bush by the sea. Build your own private dream.