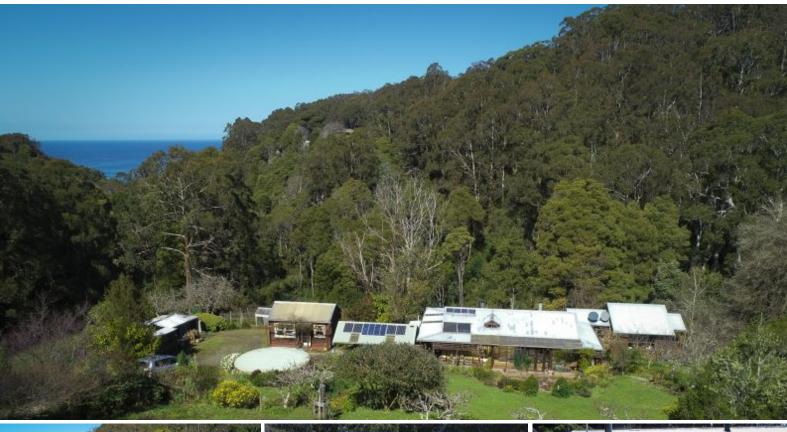

## **SWALLOWDALE**

Nestled above the ocean on 15 acres of forrest & pasture lands, this delightful mudbrick & timber home offers a unique lifestyle opportunity.

Entry to the property is via a light filled sun room, leading to the living & dining area, overlooking the ocean & adjoining national park. The home offers 3 bedrooms, 2 bathrooms as well as a study & a separate bungalow/artists retreat.

With an abundance of established fruit & nut trees, organic garden & chook pen this home welcomes self-sufficiency & sustainable living.

Your senses will be enlivened as you walk your way through spectacular fern gullies with direct access to National Park tracks & easy connection to the Great Ocean Walk & hidden beaches as well as being able to enjoy an array of birdlife & native wildlife, hence the property is registered land for wildlife property.