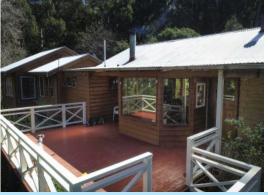

## **SWALLOWDALE**

Nestled above the ocean on 15 acres of forrest & pasture lands, this delightful mudbrick & timber home offers a unique lifestyle opportunity.

Entry to the property is via a light filled sun room, leading to the living & dining area, overlooking the ocean & adjoining national park. The home offers 3 bedrooms, 2 bathrooms as well as a study & a separate bungalow/artists retreat.

With an abundance of established fruit & nut trees, organic garden & chook pen this home welcomes self-sufficiency & sustainable living.

Your senses will be enlivened as you walk your way through spectacular fern gullies with direct access to National Park tracks & easy connection to the Great Ocean Walk & hidden beaches as well as being able to enjoy an array of birdlife & native wildlife, hence the property is registered land for wildlife property.