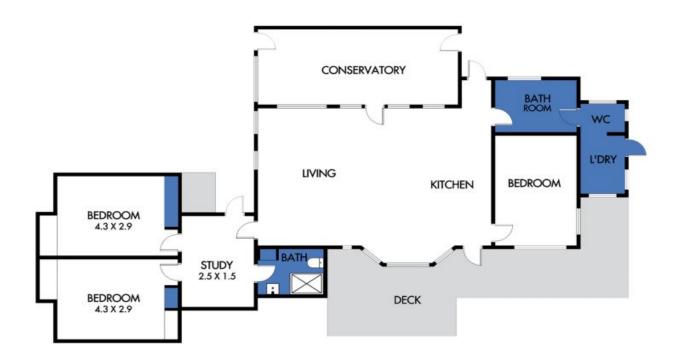

## **SWALLOWDALE**

Nestled above the ocean on 15 acres of forrest & pasture lands, this delightful mudbrick & timber home offers a unique lifestyle opportunity.

Entry to the property is via a light filled sun room, leading to the living & dining area, overlooking the ocean & adjoining national park. The home offers 3 bedrooms, 2 bathrooms as well as a study & a separate bungalow/artists retreat.

Price: Contact Agent

Darren Brimacombe Kirsten Body 0418 317 424 0457 899 941

DISCLAIMER: PLEASE NOTE PLANS ARE INDICATIVE ONLY AND NOT DRAWN TO EXACT SCALE. ALL DIMENSIONS ARE APPROXIMATE. POTENTIAL BUYERS SHOULD VIEW THE PROPERTY IN PERSON.