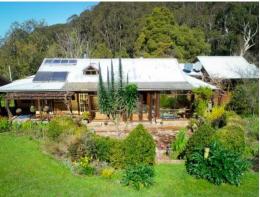

## **SWALLOWDALE**

Nestled above the ocean on 15 acres of forrest & pasture lands, this delightful mudbrick & timber home offers a unique lifestyle opportunity.

Entry to the property is via a light filled sun room, leading to the living & dining area, overlooking the ocean & adjoining national park. The home offers 3 bedrooms, 2 bathrooms as well as a study & a separate bungalow/artists retreat.

With an abundance of established fruit & nut trees, organic garden & chook pen this home welcomes self-sufficiency & sustainable living.

Your senses will be enlivened as you walk your way through spectacular fern gullies with direct access to National Park tracks & easy connection to the Great Ocean Walk & hidden beaches as well as being able to enjoy an array of birdlife & native wildlife, hence the property is registered land for wildlife property.