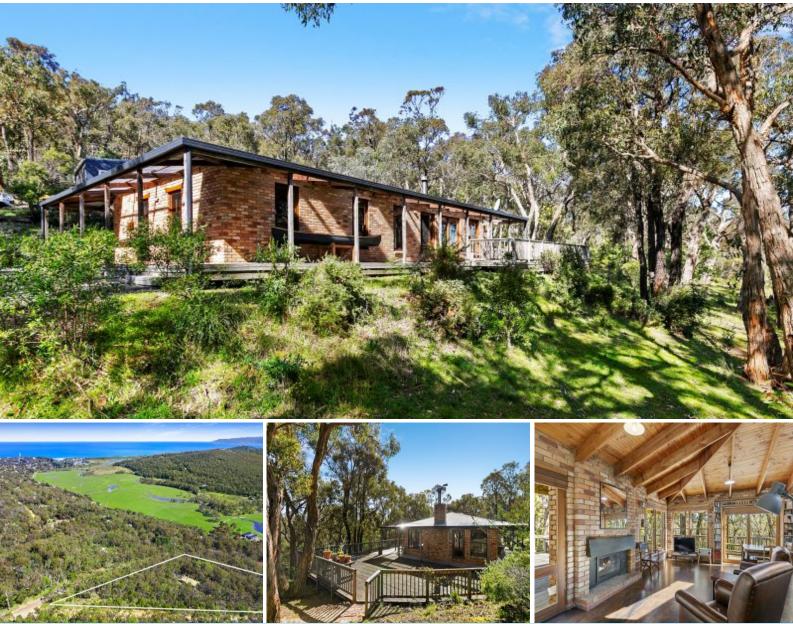

## HIGHLY SOUGHT AFTER COASTAL ACREAGE

Nestled on around 4.8 acres, this humble coastal retreat offers privacy rarely found this close to the beach and with some ocean views.

All set on one level, this low maintenance double brick dwelling comprises three large bedrooms, main bathroom, plus a large laundry with a second shower and w/c.

The living/kitchen/dining area is open plan and is heated by an open fire as well as a reverse cycle a/c for quick relief.

With no neighbours visible, the feeling of privacy is assured and the property is abundant with wildlife and bushlife, without traffic noise, all less than 2kms from the top and bottom shops.