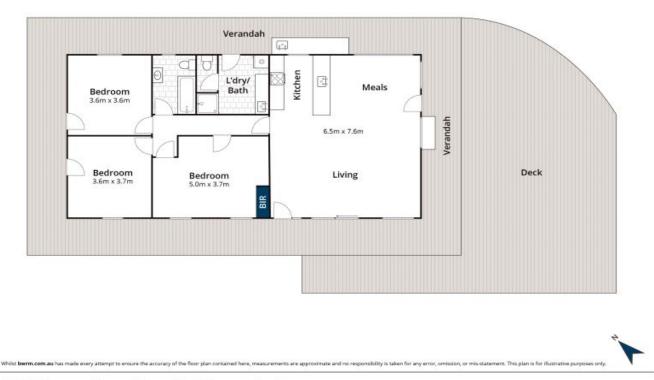

## HIGHLY SOUGHT AFTER COASTAL ACREAGE

Nestled on around 4.8 acres, this humble coastal retreat offers privacy rarely found this close to the beach and with some ocean views.

All set on one level, this low maintenance double brick dwelling comprises three large bedrooms, main bathroom, plus a large laundry with a second shower and w/c.