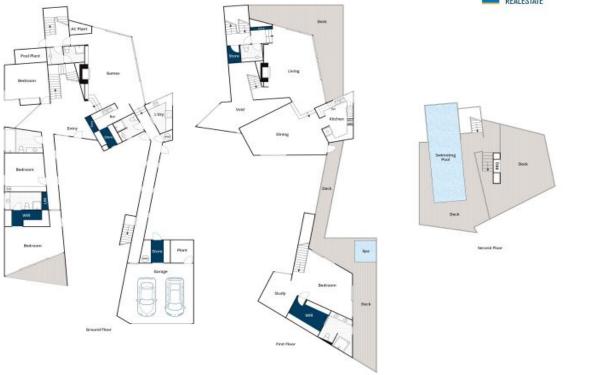

The floorplan is set over 3 levels providing incredible space and freedom for large families or groups of friends to enjoy privacy if desired. The parent's retreat/study/walk in robe/ensuite and outside spa exists in a wing on its own. A second master is also ensuited. Two more large bedrooms and bathrooms provide supreme accommodation.

A large living area on each level both boast large decks and expansive ceiling to floor timber sliding doors allowing lovely natural north facing light to penetrate these spaces.

**Price:** \$2,350,000

**Michael Coutts** 

**Tyrone Provan** 

0438 356 624

0405 124 799

Whilst bwrm.com.au has made every attempt to ensure the accuracy of the floor plan contained here, measurements are approximate and no responsibility is taken for any error, omission, or mis-statement. This plan is for illustrative purposes only.