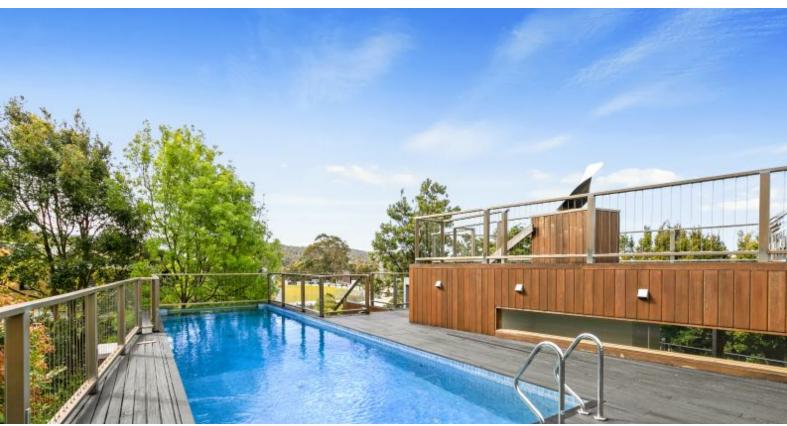

## STUNNING ARCHITECTURAL COASTAL DESIGN

Located in one of Lorne's most desired streets and sited on a flat beautifully landscaped 890 sqm allotment is this sprawling Steen architect designed home.

The main beach, foreshore, restaurants, cafes and entire shopping strip is a comfortable 3 minute walk away.

The floorplan is set over 3 levels providing incredible space and freedom for large families or groups of friends to enjoy privacy if desired. The parent's retreat/study/walk in robe/ensuite and outside spa exists in a wing on its own. A second master is also ensuited. Two more large bedrooms and bathrooms provide supreme accommodation.

A large living area on each level both boast large decks and expansive ceiling to floor timber sliding doors allowing lovely natural north facing light to penetrate these spaces.

**Price:** \$2,350,000