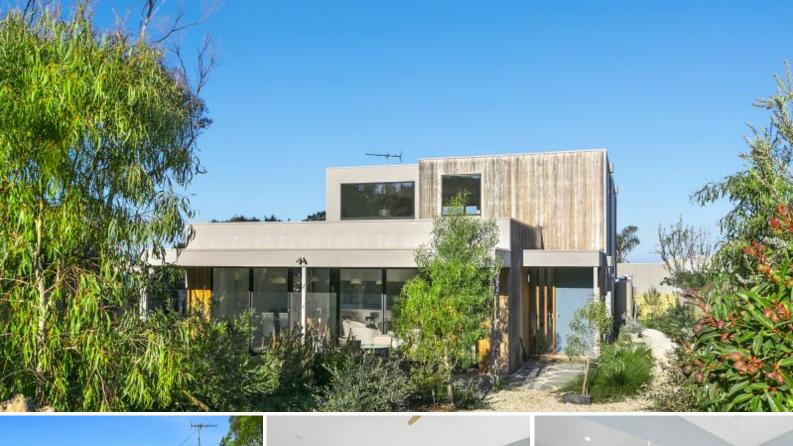

## SUPERB HOME ON THE BEACHSIDE WITH OCEAN VIEWS

Possessing the rare combination of being on the beach side of the Great Ocean Road and with ocean views, this magnificent Dennehy built home is only 150 metres from the famous cliff top walk.

Set on a manageable, low maintenance block this double storey home has ocean views stretching beyond Lorne with the Split Point Lighthouse framed in the foreground.

The contemporary design features three bedrooms downstairs, generous main bathroom, laundry plus a north facing open plan living/kitchen/dining area.