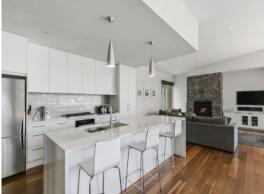

Features include ceiling to floor glass sliding doors in the upstairs living area capturing the view, timber flooring, open fire place, split system heating and cooling, well appointed kitchen/bathrooms, great storage and same level carport entry to home.