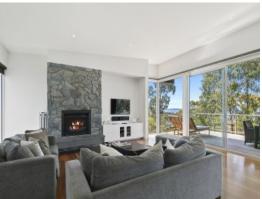

Features include ceiling to floor glass sliding doors in the upstairs living area capturing the view, timber flooring, open fire place, split system heating and cooling, well appointed kitchen/bathrooms, great storage and same level carport entry to home.