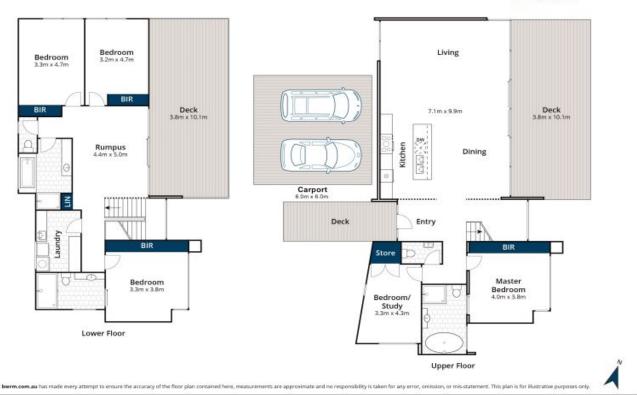

Outstanding accommodation to suit large families or groups of people staying together. Comprising 5 bedrooms (2 with ensuites) another full bathroom plus powder room, open plan kitchen/living up top and large rumpus downstairs. A huge sundeck is available on each level.

Features include ceiling to floor glass sliding doors in the upstairs living area capturing the view, timber flooring, open fire place, split system heating and cooling, well appointed kitchen/bathrooms, great storage and same level carport entry to home.