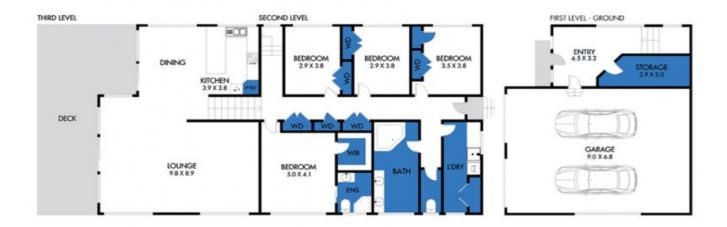

## EXCEPTIONAL HOME, EXCEPTIONAL VIEWS

On first arrival at this well built, well positioned property you will notice the massive double garage, ideal for boat/caravan storage.

On entering the property one feels a sense of space, with polished timber flooring and stairway leading to two separate levels upstairs. On the first level we have four spacious bedrooms with built in robes, a main family bathroom and master bedroom complimented by an ensuite.

As we move the the next level we are met with a massive open plan kitchen/family living space, this area offers lovely views of the Apollo Bay Harbour as well as views to the Otway Ranges complemented by an entertainment deck.