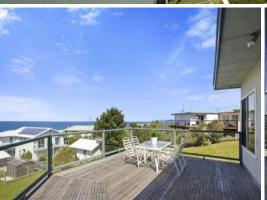

Living here will allow you to walk to the beach in minutes, or sit back, relax and enjoy that vista.

This original home offers the authentic beach shack feel, with pine floor boards throughout, 2 bedrooms, and a central open plan living/kitchen and dining area. An excellent sized balcony offers a perfect perch to take in the views or entertain, as well as being engineered with the potential opportunity for an extra bedroom and/ or living area to be added, should you choose to extend (S.T.C.A).