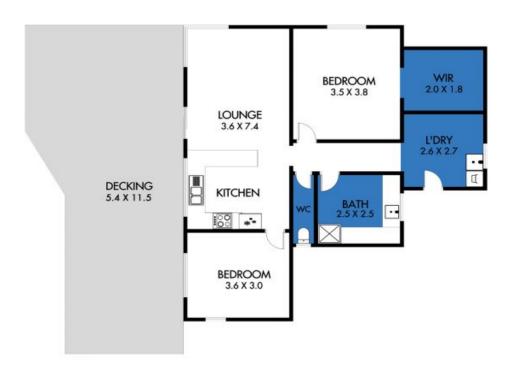

Living here will allow you to walk to the beach in minutes, or sit back, relax and enjoy that vista.

This original home offers the authentic beach shack feel, with pine floor boards throughout, 2 bedrooms, and a central open plan living/kitchen and dining area. An excellent sized balcony offers a perfect perch to take in the views or entertain, as well as being engineered with the potential opportunity for an extra bedroom and/ or living area to be added, should you choose to extend (S.T.C.A).