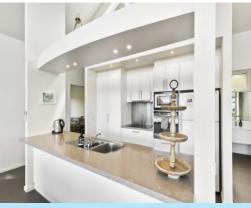

## CENTRALLY LOCATED WITH EXPANSIVE VIEWS

This 3 bedroom, 2 bathroom property ticks all the boxes for a low maintenance, modern, functional, beach house. Set on a single level, access to the property is a dream. Looking fresh and sleek, the light filled, open plan kitchen, dining, lounge area is complimented by earthy grey tiles underfoot and opens to the timber deck space with a Northern orientation, ensuring sun drenched deck time whilst enjoying the expansive ocean views.