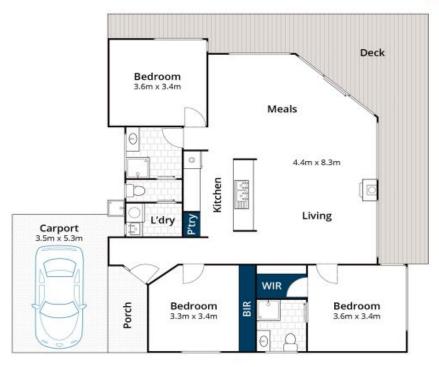

## CENTRALLY LOCATED WITH EXPANSIVE VIEWS

This 3 bedroom, 2 bathroom property ticks all the boxes for a low maintenance, modern, functional, beach house. Set on a single level, access to the property is a dream. Looking fresh and sleek, the light filled, open plan kitchen, dining, lounge area is complimented by earthy grey tiles underfoot and opens to the timber deck space with a Northern orientation, ensuring sun drenched deck time whilst enjoying the expansive ocean views.

**Price:** \$1,225,000

**Tyrone Provan** 

**Michael Coutts** 

0405 124 799

0438 356 624

Approx House Area 119m²
Whilst bwrm.com.au has made every attempt to ensure the accuracy of the floor plan contained here, measurements are approximate and no responsibility is taken for any error, omission, or mis-statement. This plan is for illustrative purposes on