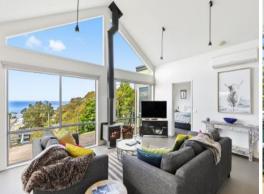

## CENTRALLY LOCATED WITH EXPANSIVE VIEWS

This 3 bedroom, 2 bathroom property ticks all the boxes for a low maintenance, modern, functional, beach house. Set on a single level, access to the property is a dream. Looking fresh and sleek, the light filled, open plan kitchen, dining, lounge area is complimented by earthy grey tiles underfoot and opens to the timber deck space with a Northern orientation, ensuring sun drenched deck time whilst enjoying the expansive ocean views.