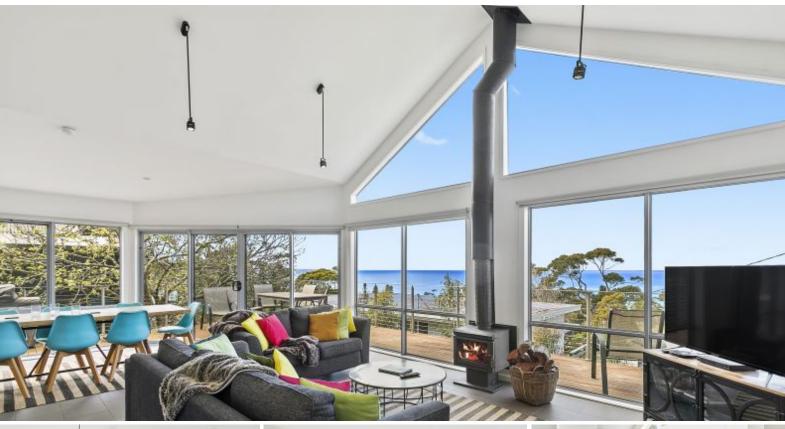

## CENTRALLY LOCATED WITH EXPANSIVE VIEWS

This 3 bedroom, 2 bathroom property ticks all the boxes for a low maintenance, modern, functional, beach house. Set on a single level, access to the property is a dream. Looking fresh and sleek, the light filled, open plan kitchen, dining, lounge area is complimented by earthy grey tiles underfoot and opens to the timber deck space with a Northern orientation, ensuring sun drenched deck time whilst enjoying the expansive ocean views.