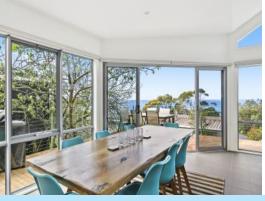

## CENTRALLY LOCATED WITH EXPANSIVE VIEWS

This 3 bedroom, 2 bathroom property ticks all the boxes for a low maintenance, modern, functional, beach house. Set on a single level, access to the property is a dream. Looking fresh and sleek, the light filled, open plan kitchen, dining, lounge area is complimented by earthy grey tiles underfoot and opens to the timber deck space with a Northern orientation, ensuring sun drenched deck time whilst enjoying the expansive ocean views.