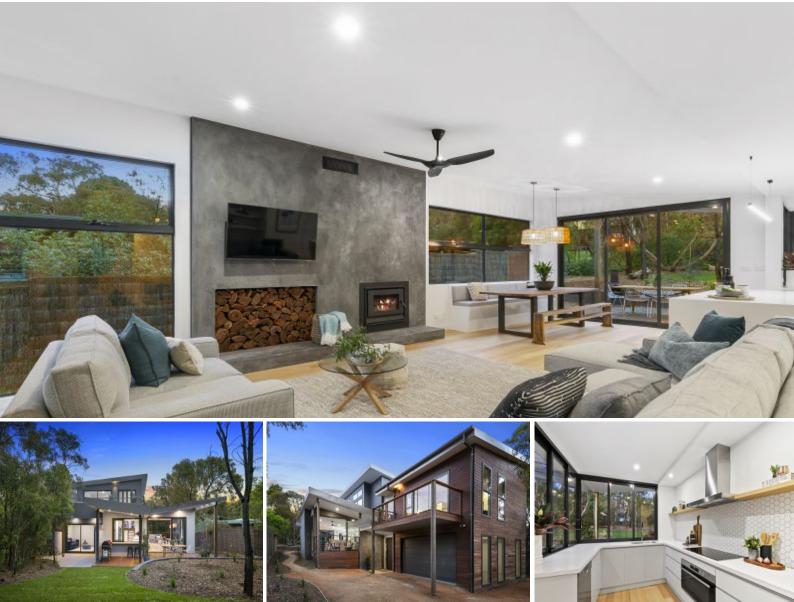

## STYLE, SIZE & SUBSTANCE ON THE BEACH SIDE

Nestled in nature on the beach side of the Great Ocean Road, this brand new family-sized masterpiece offers the discerning buyer the perfect base to discover Aireys Inlet's spectacular clifftop walking tracks, stunning surf beaches and gourmet food and wine hotspots.

Just a short walk to Aireys' cafes, shops, pub and two popular beaches, even in peak summer this peaceful cul-de-sac is largely unaffected by holidaymakers.

All set on a prime, fully landscaped allotment of around 920sqm with a 50-metre northerly aspect, this is one of the best homes offered for sale in Aireys Inlet for some time.

The entertainer's kitchen features Caesarstone benchtops, Bosch under bench oven, induction cooktop and stainless steel dishwasher and is complemented by a walk-in pantry and clever servery window-ideal for warm summer nights.