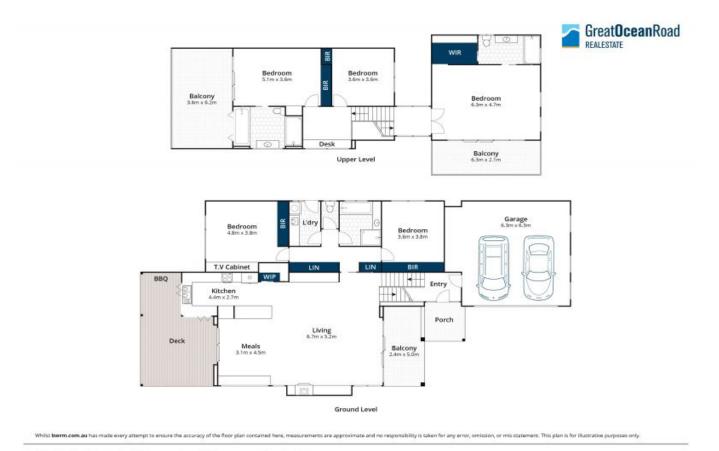

Just a short walk to Aireys' cafes, shops, pub and two popular beaches, even in peak summer this peaceful cul-de-sac is largely unaffected by holidaymakers.

All set on a prime, fully landscaped allotment of around 920sqm with a 50-metre northerly aspect, this is one of the best homes offered for sale in Aireys Inlet for some time.