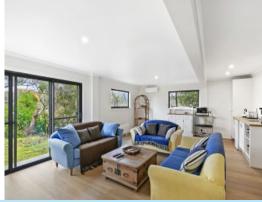

A flexible floor plan allows for downstairs to be either let separately or enjoyed by relatives or antisocial teenagers, with a big bedroom, bathroom and a generous open plan living/kitchen/dining area.