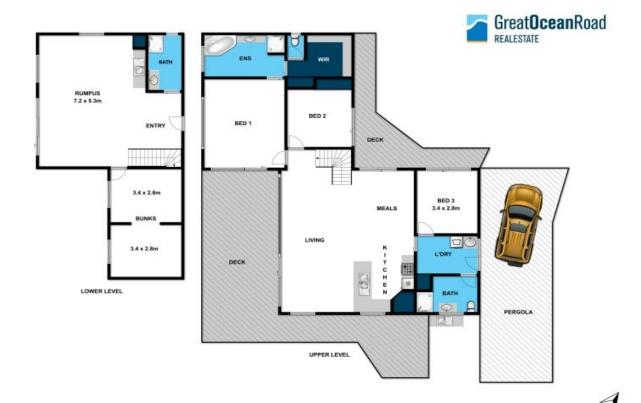

A flexible floor plan allows for downstairs to be either let separately or enjoyed by relatives or antisocial teenagers, with a big bedroom, bathroom and a generous open plan living/kitchen/dining area.