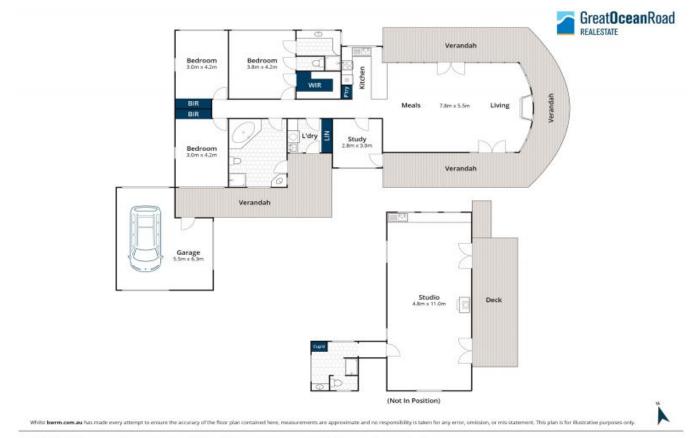

A gorgeous mud brick home with Oregon timber ceilings and timber glass windows compliment the colour tones of the bricks. There are three bedrooms, master with ensuite and walk in robe, the other 2 bedrooms have built in cupboards. There is also a separate study and the main bathroom is centrally located and has a feature corner bath and shower. The well-established landscaped gardens are a perfect back drop for relaxing and entertaining, the outdoor pizza oven is a special feature and compliments the feel of the environment. It's easy to see yourself, sipping on wine from the underground cellar on site and cooking up a st