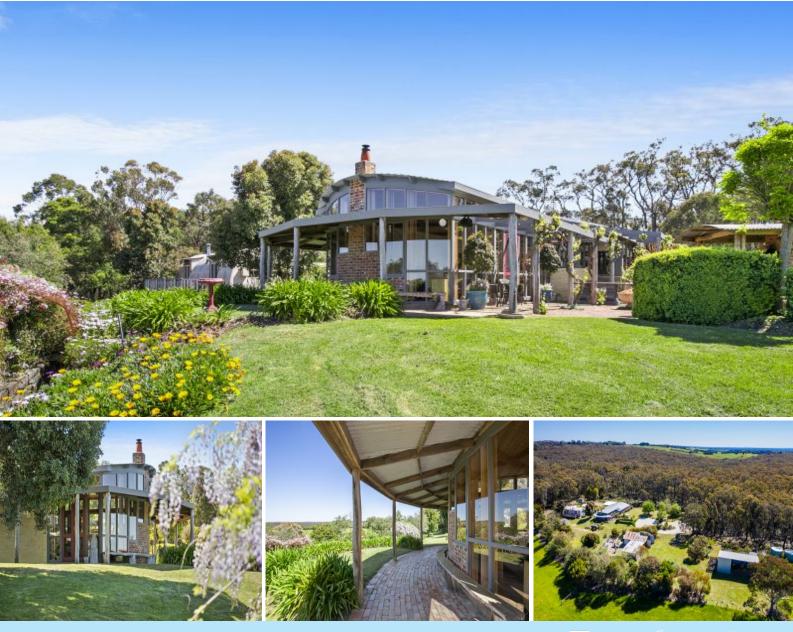

## Escape to the Country!

This beautiful Tuscan style property is filled with character and charm offering warmth and views of the surrounding undulating hills and trees from every aspect. A Lovely piece of land positioned at the start of the Anglesea River in the Otways. This excellent parcel of 26 acres has north facing sun aspect, which would be perfect for planting grape vines to create your very own winery! The sheltered site offers privacy, being tucked away from the main roads.

A gorgeous mud brick home with Oregon timber ceilings and timber glass windows compliment the colour tones of the bricks. There are three bedrooms, master with ensuite and walk in robe, the other 2 bedrooms have built in cupboards. There is also a separate study and the main bathroom is centrally located and has a feature corner bath and shower. The well-established landscaped gardens are a perfect back drop for relaxing and entertaining, the outdoor pizza oven is a special feature and compliments the feel of the environment. It's easy to see yourself, sipping on wine from the underground cellar on site and cooking up a st