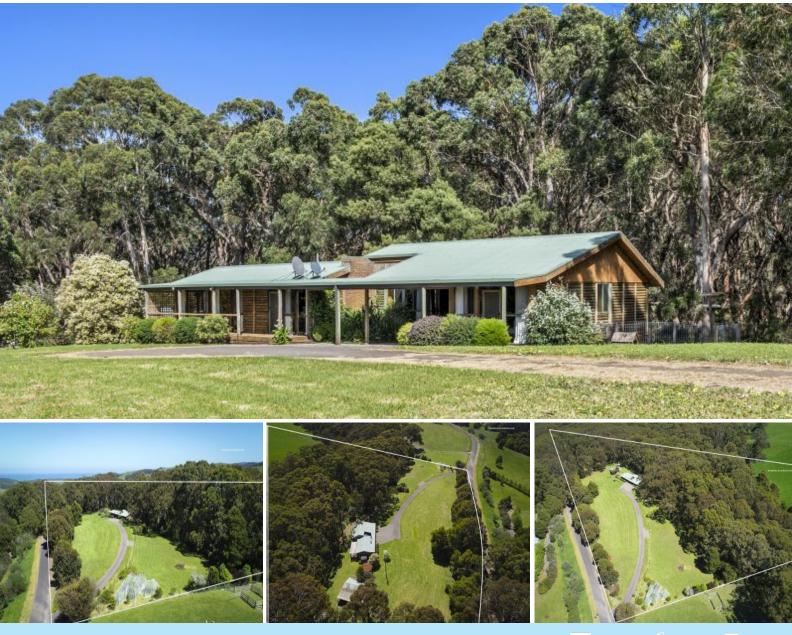

## 90 Red Johanna Road Johanna, VIC

## 'HIDDEN GEM'

Perched in the tranquil foothills of the Otway Ranges this 7 acre property boasts seclusion and privacy, just minutes off the Great Ocean Road.

Delightfully renovated, this welcoming 3 bedroom, 2 bathroom home features open plan living enjoying views to the Otway rainforest & surrounding farmland. Offering a total sea change for those seeking their own little patch of paradise, take a stroll through the stunning fern gully on the property, wander through the mature orchard or enjoy the rugged Shipwreck coastline while exploring the magnificent Johanna beach and Great Ocean Walk, just 3kms from the property.