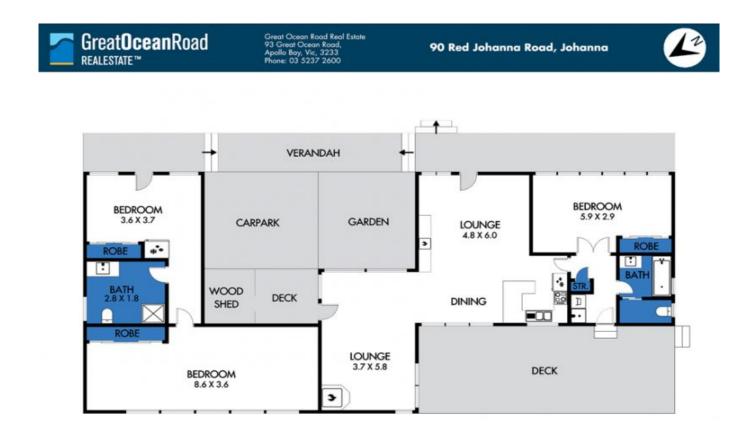

## 'HIDDEN GEM'

Perched in the tranquil foothills of the Otway Ranges this 7 acre property boasts seclusion and privacy, just minutes off the Great Ocean Road.

Delightfully renovated, this welcoming 3 bedroom, 2 bathroom home features open plan living enjoying views to the Otway rainforest & surrounding farmland. Offering a total sea change for those seeking their own little patch of paradise, take a stroll through the stunning fern gully on the property, wander through the mature orchard or enjoy the rugged Shipwreck coastline while exploring the magnificent Johanna beach and Great Ocean Walk, just 3kms from the property.

Price:

\$560,000

• •

 Darren Brimacombe
 Kirsten Body

 0418 317 424
 0457 899 941

DISCLAIMER: PLEASE NOTE PLANS ARE INDICATIVE ONLY AND NOT DRAWN TO EXACT SCALE. ALL DIMENSIONS ARE APPROXIMATE. POTENTIAL BUYERS SHOULD VIEW THE PROPERTY IN PERSON.