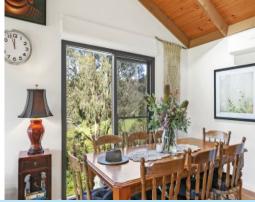

## "ARAYIL"

Outstanding accommodation for large groups of people holiday renting or extended families staying together as one.

Built over 4 split levels and comprising 4 bedrooms, 3 bathrooms plus 2 large living rooms. The property has balconies on three sides of the house and a beautifully landscaped firepit area below that is one of the best outdoor entertaining areas in Wye!

The huge under house storage/lockup shed has a concrete slab and is a fantastic secure space.

Other features include timber flooring, carpeted bedrooms, gas heating, ceiling fans, dishwasher, large water supply and concrete driveway.