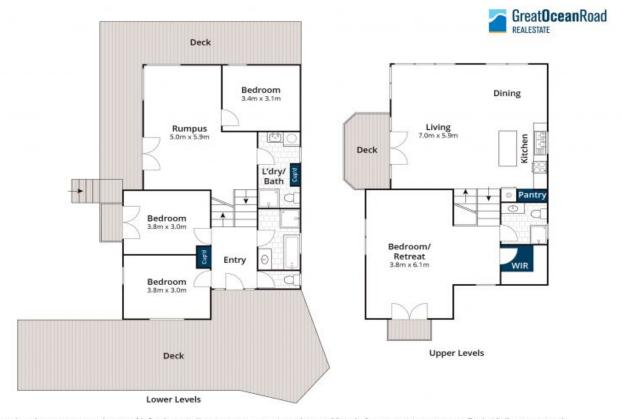

## "ARAYIL"

Outstanding accommodation for large groups of people holiday renting or extended families staying together as one.

Built over 4 split levels and comprising 4 bedrooms, 3 bathrooms plus 2 large living rooms. The property has balconies on three sides of the house and a beautifully landscaped firepit area below that is one of the best outdoor entertaining areas in Wye!

Some filtered ocean views are enjoyed throughout but the view immediately below over the lush Wye valley draws your attention. It's uninterrupted and can never be built out.

The driveway access is excellent and 3 cars can be parked with ease on the 846 sqm (approx) title.

The huge under house storage/lockup shed has a concrete slab and is a fantastic secure space.

Other features include timber flooring, carpeted bedrooms, gas heating, ceiling fans, dishwasher, large water supply and concrete driveway.