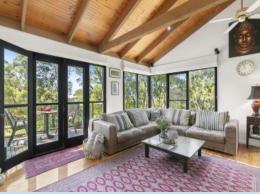

## "ARAYIL"

Outstanding accommodation for large groups of people holiday renting or extended families staying together as one.

Built over 4 split levels and comprising 4 bedrooms, 3 bathrooms plus 2 large living rooms. The property has balconies on three sides of the house and a beautifully landscaped firepit area below that is one of the best outdoor entertaining areas in Wye!

The huge under house storage/lockup shed has a concrete slab and is a fantastic secure space.

Other features include timber flooring, carpeted bedrooms, gas heating, ceiling fans, dishwasher, large water supply and concrete driveway.