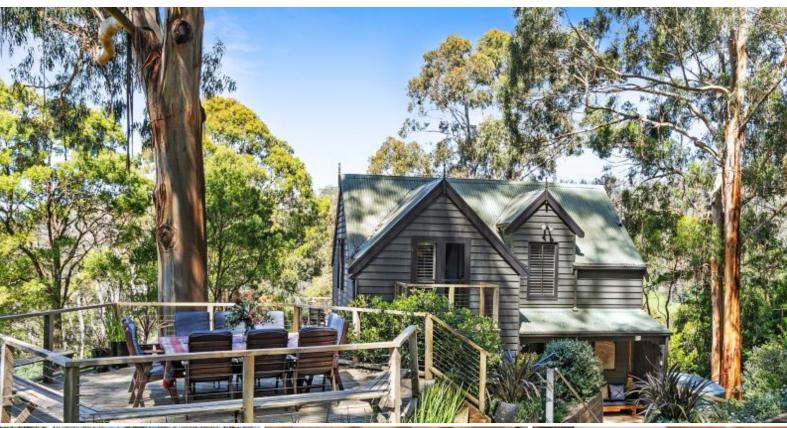

## "ARAYIL"

Outstanding accommodation for large groups of people holiday renting or extended families staying together as one.

Built over 4 split levels and comprising 4 bedrooms, 3 bathrooms plus 2 large living rooms. The property has balconies on three sides of the house and a beautifully landscaped firepit area below that is one of the best outdoor entertaining areas in Wye!

Some filtered ocean views are enjoyed throughout but the view immediately below over the lush Wye valley draws your attention. It's uninterrupted and can never be built out.

The driveway access is excellent and 3 cars can be parked with ease on the 846 sqm (approx) title.