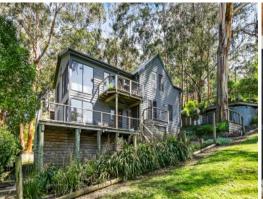

## "ARAYIL"

Outstanding accommodation for large groups of people holiday renting or extended families staying together as one.

Built over 4 split levels and comprising 4 bedrooms, 3 bathrooms plus 2 large living rooms. The property has balconies on three sides of the house and a beautifully landscaped firepit area below that is one of the best outdoor entertaining areas in Wye!

Some filtered ocean views are enjoyed throughout but the view immediately below over the lush Wye valley draws your attention. It's uninterrupted and can never be built out.

The driveway access is excellent and 3 cars can be parked with ease on the 846 sqm (approx) title.