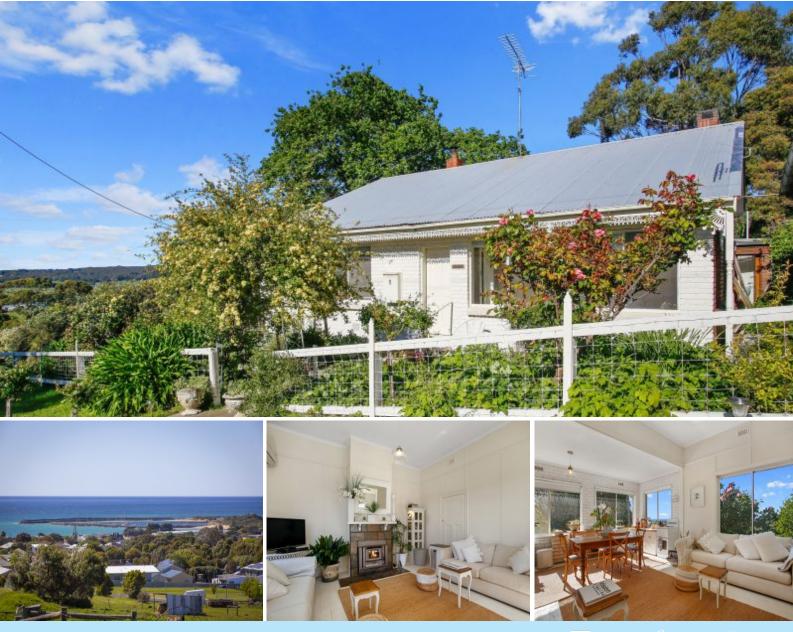

## THE BEST OF BOTH WORLDS

Nestled into the base of the mountains and at the edge of town, this simply beautiful property is styled as a traditional seaside cottage with stunning views of the sea and mountains and is less than a minute's drive from the beach or township. Magnolia Cottage, set on 1/3 acre has a beautiful cottage garden which surrounds the house and attracts many native birds. Close by are lush green paddocks, sheep, horses and usually a koala or two next door.

The property is the perfect mix of both proximity being so close to town and elevated country charm feel. Set on a huge 1545sqm block, the property is the perfect mix for the discerning buyer looking for a fantastic country retreat, without all the work that a rural allotment would entail. Price: