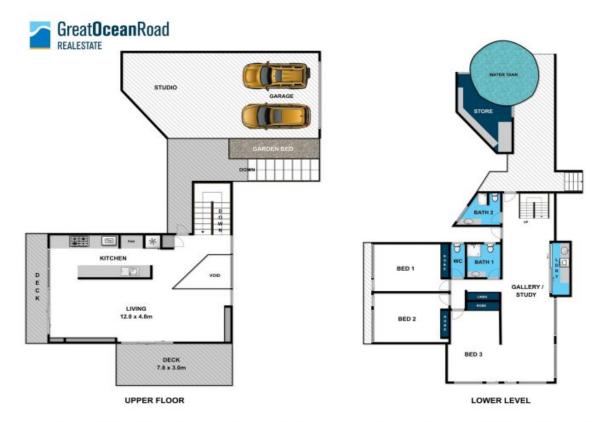

Price:

\$3,750,000

Ian Stewart

Karen Stribling

0418 522 571

0439 650 838

Whist berm.com.au has made every attempt to ensure the accuracy of the floor plan contained here, measurements are approximate and no responsibility is taken for any error, omission, or mis-statement. This plan is for illustrative purposes only.