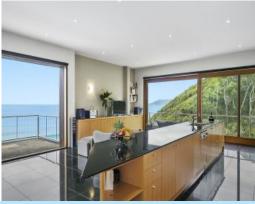

Perched high in a truly unique setting, rising out of the dramatic residential cliff-scape, the core-ten steel residence feels solid, natural and contemporary.

Featuring exposed concrete, generous open spaces and floor to ceiling expanses of glass, inviting the outside world in and capturing a dramatic, jaw dropping ocean, coast and natural fauna vista from every angle of the property. As the sun rises you wake to the first glimpse of the sun as it breaks above the Southern Ocean.