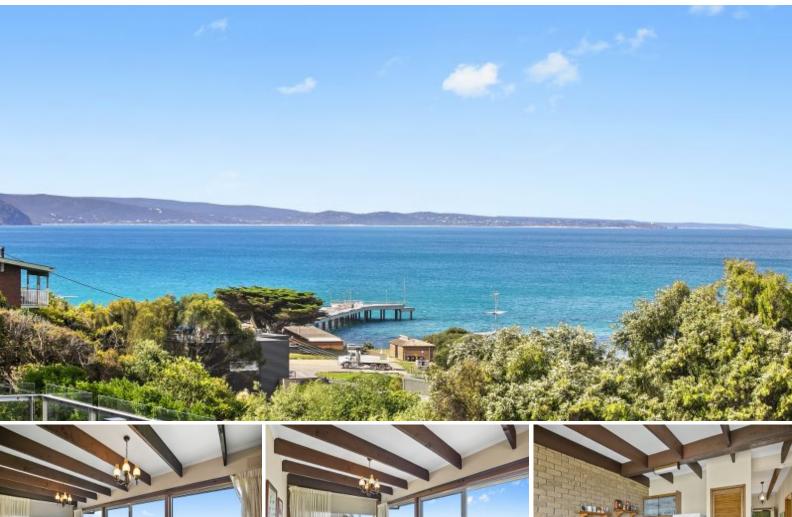

## WAKE TO THE WAVES!

Located on the low side of Armytage Street in a sought-after residential precinct is this low maintenance, two bedroom apartment. With the apartment only being one of 6, and ideally positioned on the upper level on the North end of the complex, allowing for warming all day natural light. Primed for a cosmetic make over, the single level convenience of the property is highlighted as you walk through to the open plan kitchen, living, dining area straight to the front deck which frames a panoramic ocean and coastal vista over Lorne Pier and onto the Aireys Inlet lighthouse.