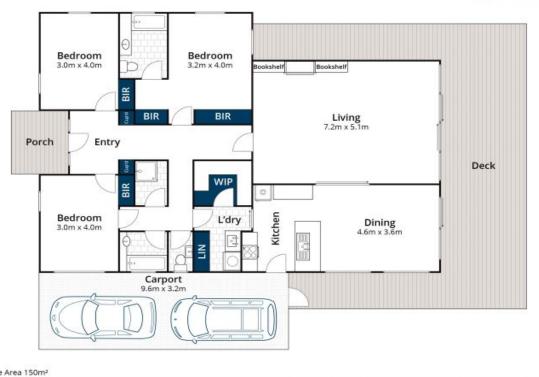

Easy flowing, low maintenance floorplan with the convenience of all being on one level entering from the undercover 2 car carport. Spacious and welcoming entrance hall with 3 bedrooms (master with ensuite) positioned off this entrance space, flowing through to an open plan kitchen and dining area with zoned living.

\$1,125,000

lan Stewart 0418 522 571 **Karen Stribling** 0439 650 838

•

Approx House Area 150m<sup>2</sup> White twwm.com.au has made every attempt to ensure the accuracy of the floor plan contained here, measurements are approximate and no responsibility is taken for any error, omission, or mis-statement. This plan is for illustrative purposes only.