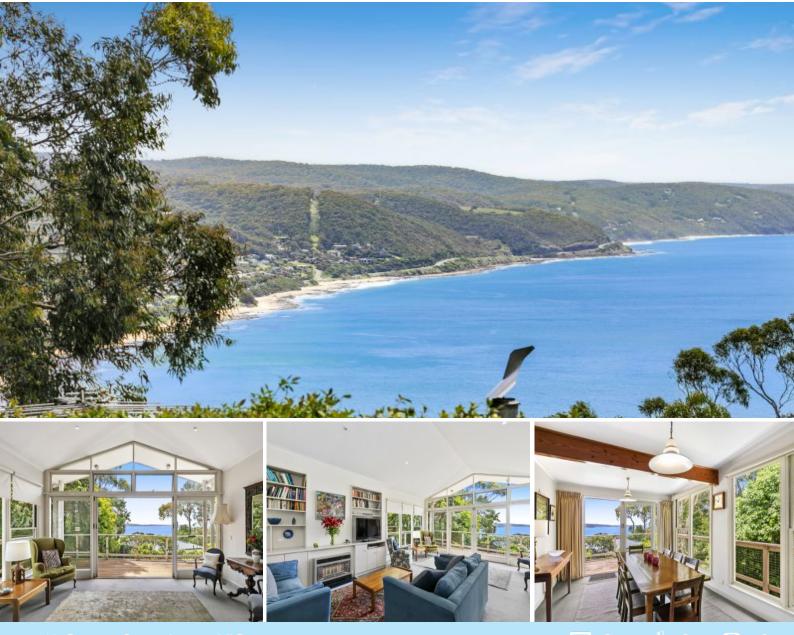

## A FAMILY GEM ON GEORGE!

It is not every day that we get the opportunity to present to the market a property with such creative potential on the low side of George Street. Privately screened by native plantings is this sheltered north facing 3 bedroom, 2 bathroom much loved, family home.

Easy flowing, low maintenance floorplan with the convenience of all being on one level entering from the undercover 2 car carport. Spacious and welcoming entrance hall with 3 bedrooms (master with ensuite) positioned off this entrance space, flowing through to an open plan kitchen and dining area with zoned living.

Cathedral ceilings, built in book case, wrap around deck and plenty of natural warming light and use of glass in this communal living space is only improved by the abundance of blue water and dramatic coastscape that is projected clearly in front of you. Price: