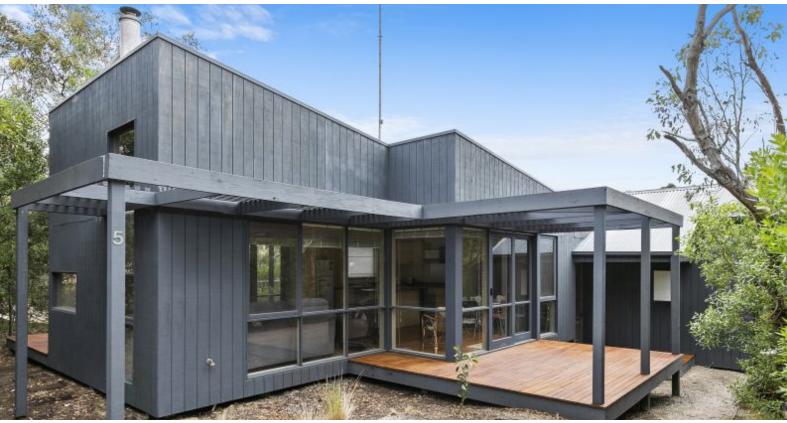

## THE PERFECT BEACH SIDE BOLTHOLE

Properties for sale in this price range and on the beach side of the Great Ocean Road are becoming increasingly rare.

Add to this, the fact that this perfect beach house comprises three well sized bedrooms, main bathroom and ensuite and all set on a low maintenance manageable allotment. With open plan living/dining/kitchen all with a bright northern orientation and warmed by a wood heater as well as r/c air conditioning.