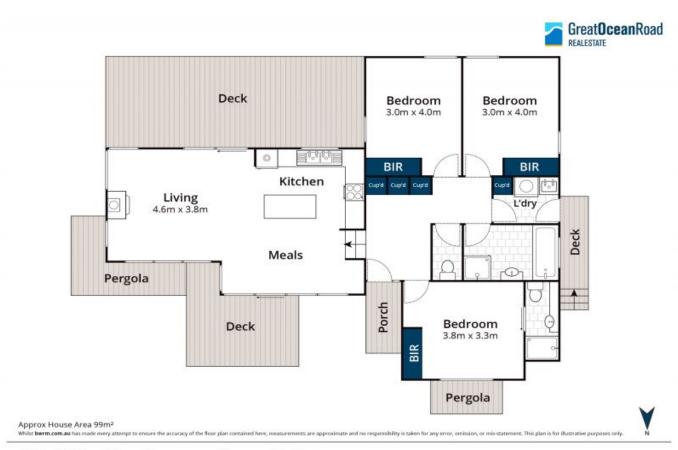

## THE PERFECT BEACH SIDE BOLTHOLE

Properties for sale in this price range and on the beach side of the Great Ocean Road are becoming increasingly rare.

Add to this, the fact that this perfect beach house comprises three well sized bedrooms, main bathroom and ensuite and all set on a low maintenance manageable allotment. With open plan living/dining/kitchen all with a bright northern orientation and warmed by a wood heater as well as r/c air conditioning.