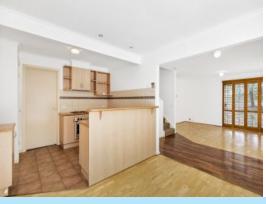

wander to get your morning coffee, grab your paddle board and head to the river or venture out to the national park tracks, just around the corner.

There is an open-plan kitchen, dining and living area which has excellent light and access out to the paved courtyard, lovely for entertaining on those hot summer nights.