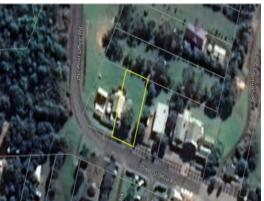

23 Old Post Office Road Princetown, VIC

## **PRINCETOWN**

Elevated in the village of Princetown, your opportunity to build your own dream beach home with gorgeous hinterland views awaits on one of the last remaining township zone allotments.

A pleasing 18.72m2 frontage complimented by a sizable 753m2, there is an array of opportunities to design and construct a fantastic and functional brand new modern lifestyle home.

**Price:** \$150,000

Darren Brimacombe Kirsten Body 0418 317 424 0457 899 941