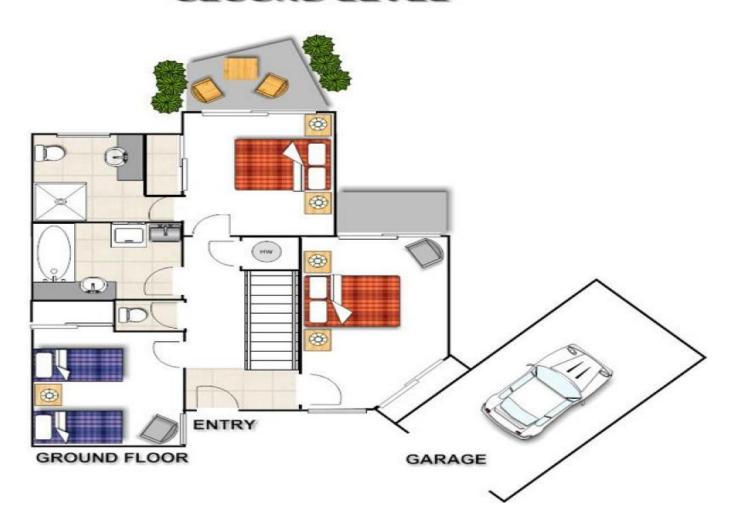

## WATERS EDGE

Well established Beachfront Holiday Property

Beautifully presented, this modern two storey townhouse is located directly across from the Apollo Bay Beach.

The ground floor offers three good sized bedrooms, two with ocean views and decking, main bedroom with en-suite, and family bathroom / laundry.