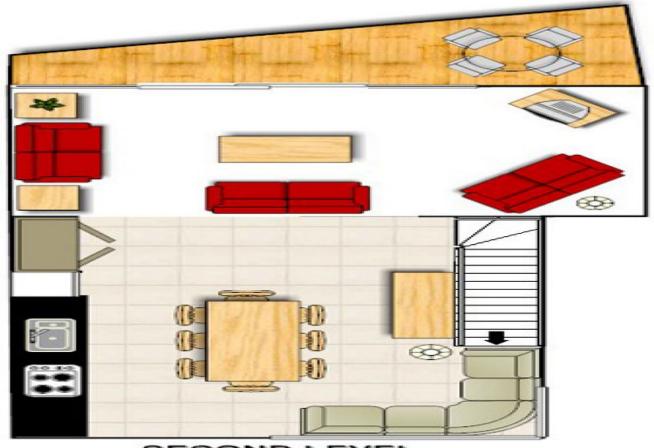

The upper level is the hub of the property with a spacious and very functional kitchen/living/dining area & deck, all with 180 degree views over the coast, beach and along to Apollo Bay Harbour.

This property is truly the antidote to mowing and blowing every weekend. Instead, spend your precious weekends and holidays on the stunning Apollo Bay Beach or a short amble to our village to enjoy cafes, restaurants and boutique shopping.