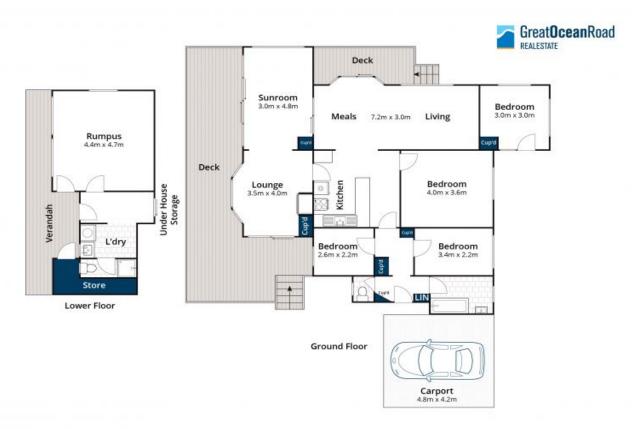

## CHARMING OLD WORLD LORNE

A quintessential 1950's much loved Lorne beach house in the form of a double storey weatherboard residence.

Comprising 4 bedrooms, 1 bathroom, a large open plan kitchen dining lounge area and a second sitting area with open fire place which opens to a sunny deck with a northern orientation and filtered ocean views.

Downstairs has an external bunkroom with bathroom and laundry, ideal to park the teenagers or extended family.

The home occupies a spacious and private land parcel of 1015 sqm (approx) with dual street access from Sabine and Neade Street.