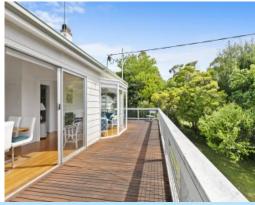

## CHARMING OLD WORLD LORNE

A quintessential 1950's much loved Lorne beach house in the form of a double storey weatherboard residence.

Comprising 4 bedrooms, 1 bathroom, a large open plan kitchen dining lounge area and a second sitting area with open fire place which opens to a sunny deck with a northern orientation and filtered ocean views.