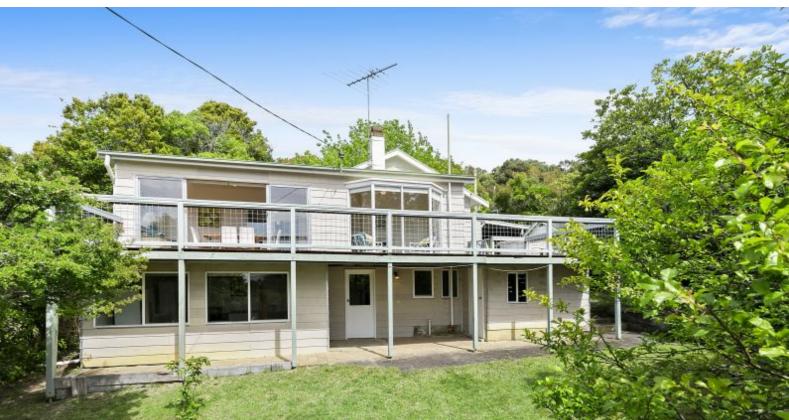

## CHARMING OLD WORLD LORNE

A quintessential 1950's much loved Lorne beach house in the form of a double storey weatherboard residence.

Comprising 4 bedrooms, 1 bathroom, a large open plan kitchen dining lounge area and a second sitting area with open fire place which opens to a sunny deck with a northern orientation and filtered ocean views.

Downstairs has an external bunkroom with bathroom and laundry, ideal to park the teenagers or extended family.

The home occupies a spacious and private land parcel of 1015 sqm (approx) with dual street access from Sabine and Neade Street.