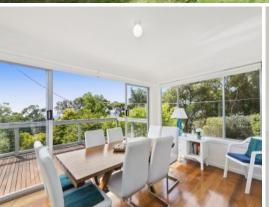

## CHARMING OLD WORLD LORNE

A quintessential 1950's much loved Lorne beach house in the form of a double storey weatherboard residence.

Comprising 4 bedrooms, 1 bathroom, a large open plan kitchen dining lounge area and a second sitting area with open fire place which opens to a sunny deck with a northern orientation and filtered ocean views.