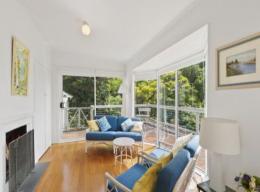

## CHARMING OLD WORLD LORNE

A quintessential 1950's much loved Lorne beach house in the form of a double storey weatherboard residence.

Comprising 4 bedrooms, 1 bathroom, a large open plan kitchen dining lounge area and a second sitting area with open fire place which opens to a sunny deck with a northern orientation and filtered ocean views.