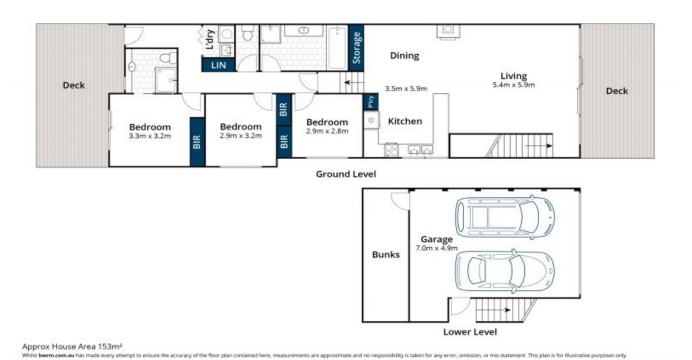

## LIFESTYLE AND LOCATION

Situated within effortless access to everything Lorne has to offer and comprising 3 bedrooms, 2 bathrooms this low maintenance townhouse is one of two. The open plan kitchen dining lounge area flows onto a large balcony with a pleasant leafy outlook and ocean horizon views and a coastline view to Aireys Lighthouse. A large common property provides a sense of space and privacy with the attraction of multiple off-street parking. A rear terrace provides a secure area for four legged family members and a place to bask in afternoon sun. A huge benefit to the property is the external "bunk room" located at the rear of the garage which also lends itself to being converted to a second living zone (STCA). The envious location of this property lends itself to becoming a popular holiday let if that's of interest to the new owner.