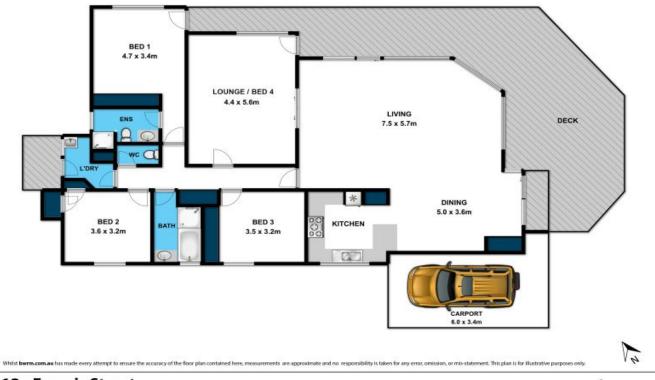

## BLUE CHIP LOCALE WITH STUNNING VIEW

This well built family home in excellent condition enjoys an enviable private location. Tucked into a protected hillside position in one of the few North facing strips along the coast, it offers protection from the elements and a stunning clear coastal view that is hard to beat. The longest boundary of the land runs parallel with Charles Street (one block below) and the building design capitalises on this with expansive glass along the long North East side bringing the ocean and the coastline into the living spaces. It is further enhanced by the elevation above the tree line resulting in the majority of the view being unobstructed by vegetation. A single level home with this combination is hard to find, not only in Lorne but indeed along the entire coast.