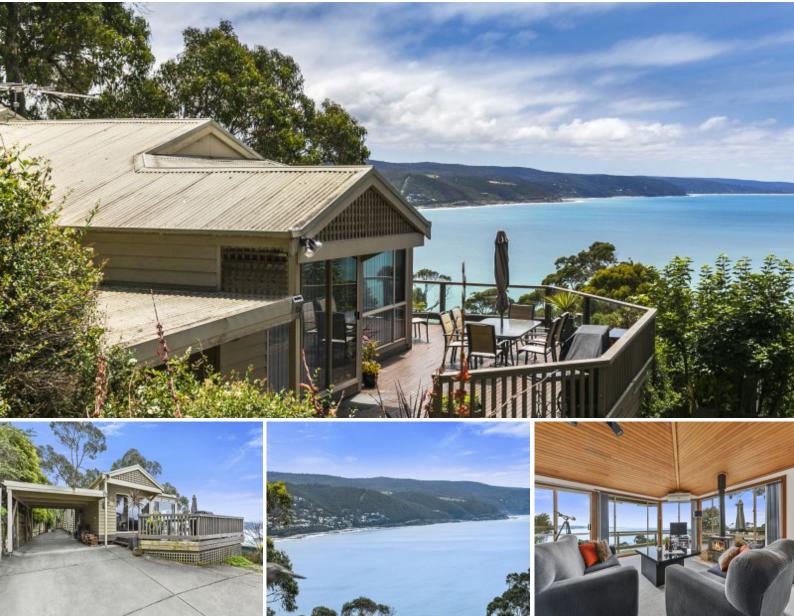

## BLUE CHIP LOCALE WITH STUNNING VIEW

This well built family home in excellent condition enjoys an enviable private location. Tucked into a protected hillside position in one of the few North facing strips along the coast, it offers protection from the elements and a stunning clear coastal view that is hard to beat. The longest boundary of the land runs parallel with Charles Street (one block below) and the building design capitalises on this with expansive glass along the long North East side bringing the ocean and the coastline into the living spaces. It is further enhanced by the elevation above the tree line resulting in the majority of the view being unobstructed by vegetation. A single level home with this combination is hard to find, not only in Lorne but indeed along the entire coast.