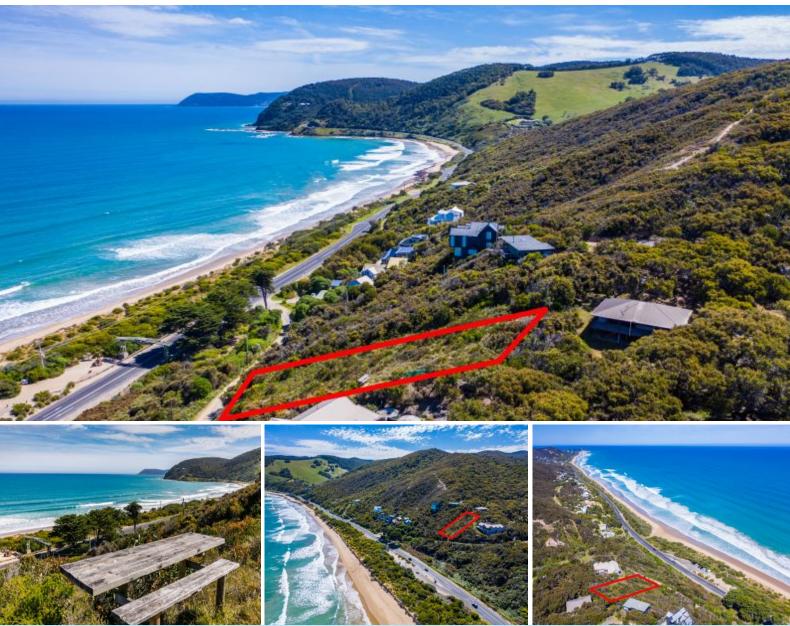

17 Golf Links Road Eastern View, VIC

## FRONT ROW VACANT LAND

Vacant land in the area is becoming ever more scarce, and especially so for a stunning 1421 sqm block with totally uninterrupted views. Set just above the iconic Great Ocean Road arch in a genuine blue chip area this amazing blank canvas offers the discerning purchaser the rare opportunity to design and build the dream home on the Great Ocean Road. With an amazing stretch of beach directly across the road and one of the areas most protected beaches at Spout Creek also across the road. The slope of the land guarantees that the view cannot be built out and it has a northerly aspect that cannot be compromised. This is one of the very last opportunities to acquire a unique slice of vacant, front row land in this area, as there will be no more subdivisions or land releases.