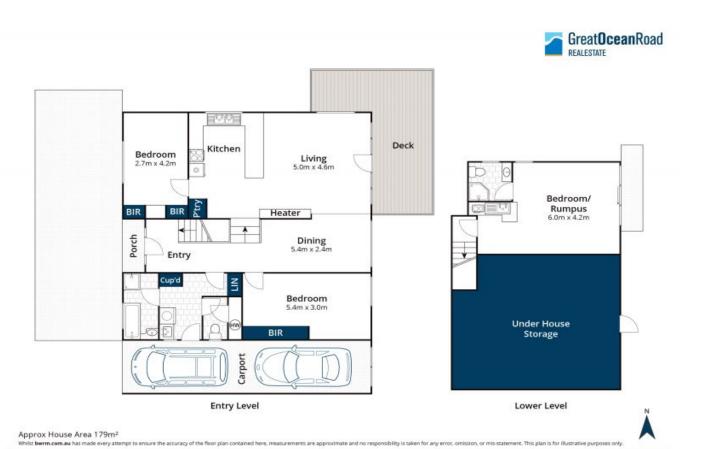

This 3-bedroom two-level brick residence features an open kitchen/living/dining zone and master bedroom all with expansive views, second double bedroom, bathroom and laundry on the upper level with direct undercover same level access and a further bunk/rumpus room with kitchenette and bathroom on the lower ocean-facing level with optional external entry.