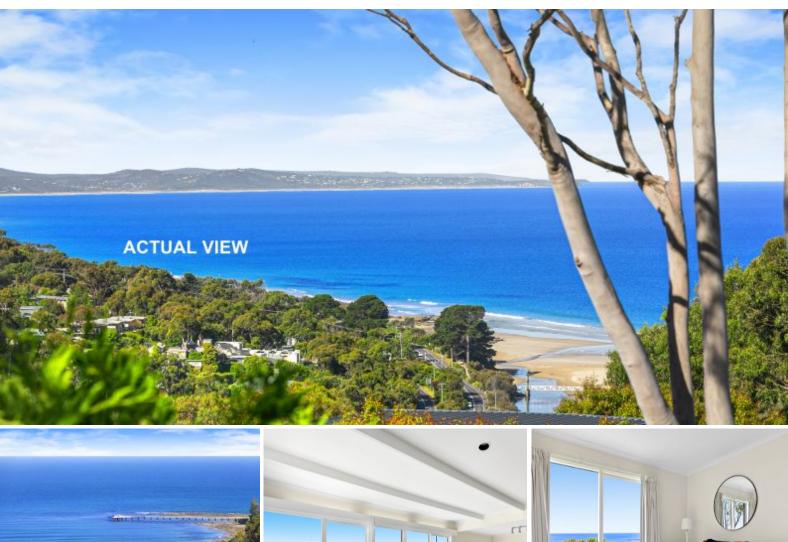

## ARGUABLY LORNE'S MOST EXPANSIVE VIEWS

Striking uninterrupted 180 degree panoramic views of all that is truly Lorne? and more! Breath-taking view of the surfing point to the Pier, the famous swing bridge and Erskine river mouth, the stunning coastline to Aireys Inlet Lighthouse, and the uninterrupted horizon with first glimpses of the rising sun.

This 3-bedroom two-level brick residence features an open kitchen/living/dining zone and master bedroom all with expansive views, second double bedroom, bathroom and laundry on the upper level with direct undercover same level access and a further bunk/rumpus room with kitchenette and bathroom on the lower ocean-facing level with optional external entry.

A spectacular site in two certificates of title totalling 1,010 square metres presenting multiple opportunities (STCA). Move in now to this solid home, renovate or rebuild in the heart of Lorne. Check out the height of the surf from your living room before you walk to the beach. The enormity of the jaw dropping outlook gives any option the wow factor.